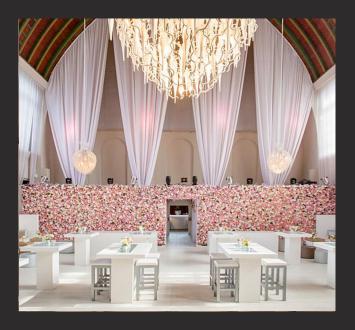

Gallery Klooster is a unique combination of gallery, eventvenue and furniture shop. The venue is styled with contemporary photo art and design furniture.

The gallery offers 600m2 event space devided over two areas: Chapel and Church at Sea. The Chapel from 1647 was used by the fast growing fisherman community. When the Chapel became too small, the Church area was added in 1928.

The Church Chapel both very suitable and are rooms for: productpresentations, receptions, dinners, meetings seminars. and A great advantage of Klooster I events, art & design is the dedicated team of event designers, who will create a unique style for every event.