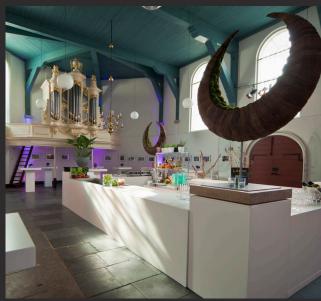

Gallery Klooster is a unique combination of gallery, eventvenue and furniture shop. The venue is styled with contemporary photo art and design furniture.

The gallery offers 600m2 event space devided over two areas: Chapel and Church at Sea. The Chapel from 1647 was used by the fast growing fisherman community. When the Chapel became too small, the Church area was added in 1928.

The Church Chapel both very suitable and are rooms for: productpresentations, receptions, dinners, meetings seminars. and A great advantage of Klooster I events, art & design is the dedicated team of event designers, who will create a unique style for every event.