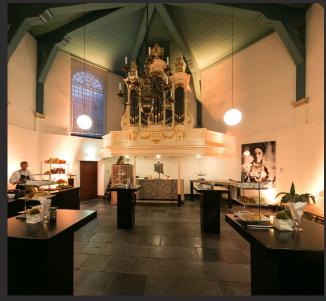

Gallery Klooster is a unique combination of gallery, eventvenue and furniture shop. The venue is styled with contemporary photo art and design furniture.

The gallery offers 600m2 event space devided over two areas: Chapel and Church at Sea. The Chapel from 1647 was used by the fast growing fisherman community. When the Chapel became too small, the Church area was added in 1928.

The Church Chapel both very suitable and are rooms for: productpresentations, receptions, dinners, meetings seminars. and A great advantage of Klooster I events, art & design is the dedicated team of event designers, who will create a unique style for every event.

#### CHURCH 350 M2:

- √ THEATER 220 GUESTS
- $\sqrt{\text{SITTING DINNER 220 GUESTS}}$
- √ WALKING DINNER 300 GUESTS
- √ RECEPTION 300 GUESTS

#### CHAPEL 200 M2:

- √ THEATER 150 GUESTS
- $\sqrt{\text{SITTING DINNER } 120\text{ GUESTS}}$
- √ WALKING DINNER 200 GUESTS
- √ RECEPTION 200 GUESTS