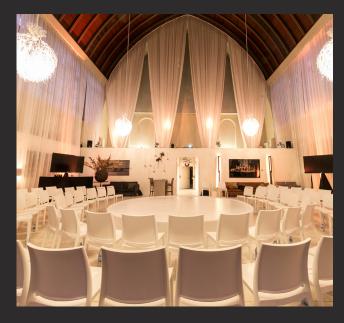

Gallery Klooster is a unique combination of gallery, eventvenue and furniture shop. The venue is styled with contemporary photo art and design furniture.

The gallery offers 600m2 event space devided over two areas: Chapel and Church at Sea. The Chapel from 1647 was used by the fast growing fisherman community. When the Chapel became too small, the Church area was added in 1928.

The Church Chapel both very suitable and are rooms for: productpresentations, receptions, dinners, meetings seminars. and A great advantage of Klooster I events, art & design is the dedicated team of event designers, who will create a unique style for every event.

#### CHURCH 350 M2:

- √ THEATER 220 GUESTS
- $\sqrt{\text{SITTING DINNER 220 GUESTS}}$
- √ WALKING DINNER 300 GUESTS
- √ RECEPTION 300 GUESTS

#### CHAPEL 200 M2:

- √ THEATER 150 GUESTS
- $\sqrt{\text{SITTING DINNER } 120\text{ GUESTS}}$
- √ WALKING DINNER 200 GUESTS
- √ RECEPTION 200 GUESTS