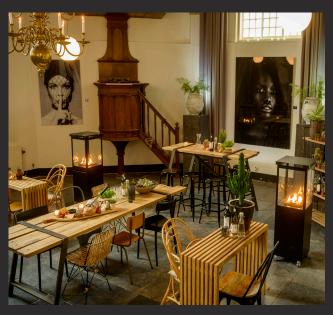

Gallery Klooster is a unique combination of gallery, eventvenue and furniture shop. The venue is styled with contemporary photo art and design furniture.

The gallery offers 600m2 event space devided over two areas: Chapel and Church at Sea. The Chapel from 1647 was used by the fast growing fisherman community. When the Chapel became too small, the Church area was added in 1928.

The Church Chapel both very suitable and are rooms for: productpresentations, receptions, dinners, meetings seminars. and A great advantage of Klooster I events, art & design is the dedicated team of event designers, who will create a unique style for every event.