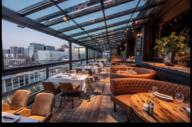

| Total floor area          | 1.400 m <sup>2</sup>                   |
|---------------------------|----------------------------------------|
| Restaurant                | Reception 350 / Seated 300 pers.       |
| Terrace                   | Reception 100 / Seated 75 pers.        |
| Restaurant & Terrace      |                                        |
| Next Door - Private Venue | Private Dining & Meeting Room 22 pers. |

## **Den Haag** Rooftop BINK36 Binckhorstlaan 36/M5 2516 BF Den Haag

The Harbour Club

Contact denhaag@theharbourclub.com +31(0)70 891 32 24

www.theharbourclub.com

## **Opening hours**

Sun. - Thu. 12.00 - 00.00 Fri. 12.00 - 01.00

Sat. 17.00 - 01.00

## Kitchen open

Sun. - Fri. 12.00 - 23.00

Sat. 17.00 - 23.00

## **Parking**

400 parking spaces

Free parking