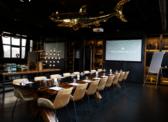

| Total floor area          | 1.400 m <sup>2</sup>                   |
|---------------------------|----------------------------------------|
| Restaurant                | Reception 350 / Seated 300 pers.       |
| Terrace                   | Reception 100 / Seated 75 pers.        |
| Restaurant & Terrace      |                                        |
| Next Door - Private Venue | Private Dining & Meeting Room 22 pers. |