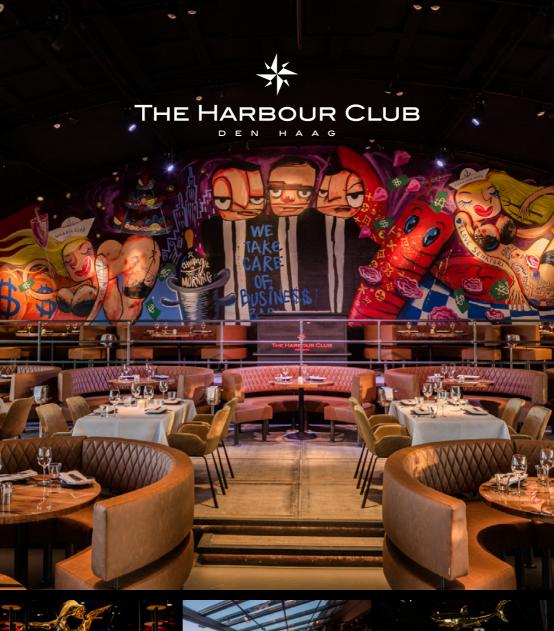

| Total floor area          | 1.400 m <sup>2</sup>                   |
|---------------------------|----------------------------------------|
| Restaurant                | Reception 350 / Seated 300 pers.       |
| Terrace                   | Reception 100 / Seated 75 pers.        |
| Restaurant & Terrace      |                                        |
| Next Door - Private Venue | Private Dining & Meeting Room 22 pers. |