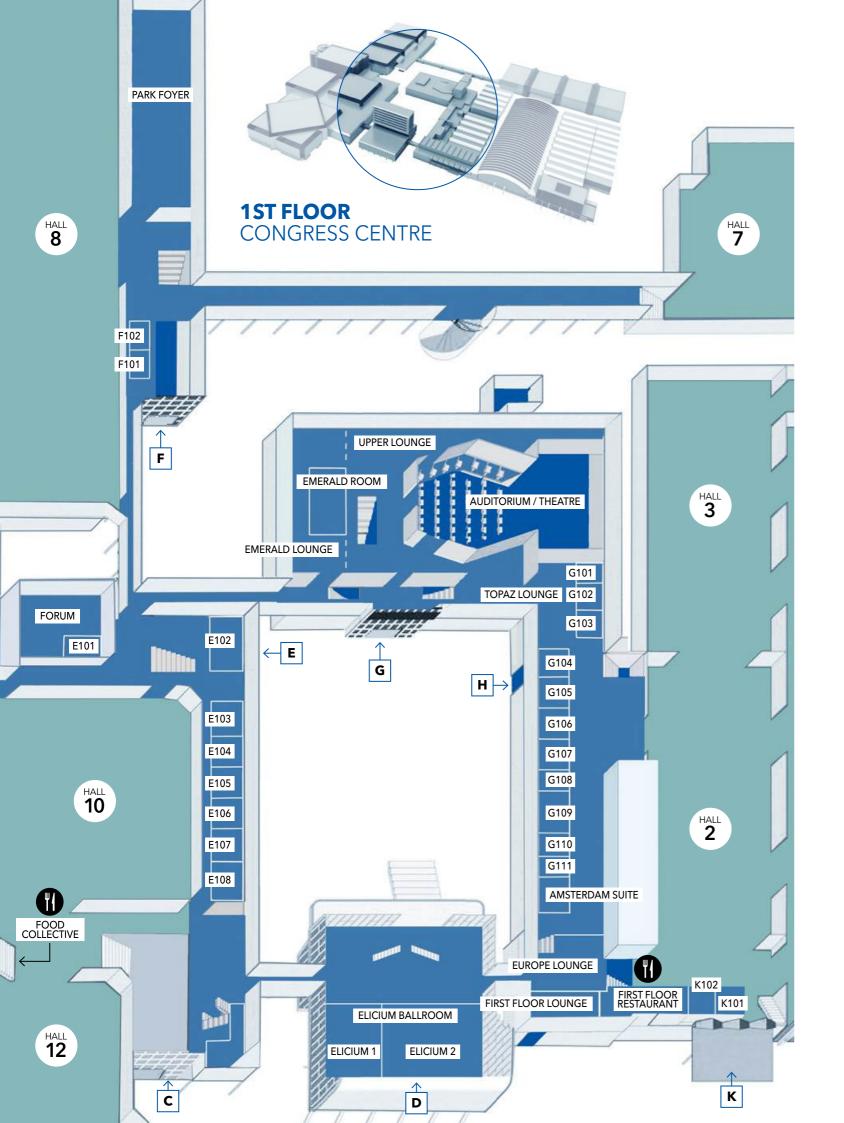

| ENTRANCE D - ELICIUM                                                                                                                                                                                                                                                                                   | [M2]                                                                                                          | SQft                                                                                                                             | ····              | ₽₽  | :0;;0:   | :1: |          | • <u>0</u> •• <u>0</u> •                                   | Y                                   | ÷ |
|--------------------------------------------------------------------------------------------------------------------------------------------------------------------------------------------------------------------------------------------------------------------------------------------------------|---------------------------------------------------------------------------------------------------------------|----------------------------------------------------------------------------------------------------------------------------------|-------------------|-----|----------|-----|----------|------------------------------------------------------------|-------------------------------------|---|
| Elicium Ballroom                                                                                                                                                                                                                                                                                       | 1,985                                                                                                         | 21,366                                                                                                                           | 1,974             | 760 | 1,104    | 130 |          | 1,070                                                      |                                     | • |
| Elicium 1                                                                                                                                                                                                                                                                                              | 869                                                                                                           | 9,353                                                                                                                            | 700               | 288 | 462      | 92  |          |                                                            |                                     | • |
| Elicium 2                                                                                                                                                                                                                                                                                              | 1,116                                                                                                         | 12,013                                                                                                                           | 1,100             | 432 | 654      | 104 |          |                                                            |                                     | • |
| ENTRANCE E - FORUM CENTRE                                                                                                                                                                                                                                                                              |                                                                                                               |                                                                                                                                  |                   |     |          |     |          |                                                            |                                     |   |
| E001*                                                                                                                                                                                                                                                                                                  | 48                                                                                                            | 517                                                                                                                              |                   |     |          |     | 10       |                                                            |                                     | • |
| E002*                                                                                                                                                                                                                                                                                                  | 38                                                                                                            | 409                                                                                                                              |                   |     |          |     | 8        |                                                            |                                     | • |
| Forum                                                                                                                                                                                                                                                                                                  | 755                                                                                                           | 8,127                                                                                                                            | 709               |     |          |     |          |                                                            |                                     |   |
| Forum Lounge                                                                                                                                                                                                                                                                                           | 1,120                                                                                                         | 12,056                                                                                                                           |                   |     |          |     |          | 390                                                        | 500                                 | • |
| ENTRANCE F - PARK CENTRE                                                                                                                                                                                                                                                                               |                                                                                                               |                                                                                                                                  |                   |     |          |     |          |                                                            |                                     |   |
| F001*                                                                                                                                                                                                                                                                                                  | 18                                                                                                            | 194                                                                                                                              |                   |     |          |     | 8        |                                                            |                                     |   |
| F002                                                                                                                                                                                                                                                                                                   | 90                                                                                                            | 969                                                                                                                              | 97                | 40  | 60       | 26  | 32       | 60                                                         |                                     |   |
| F003                                                                                                                                                                                                                                                                                                   | 90                                                                                                            | 969                                                                                                                              | 97                | 40  | 60       | 26  | 32       | 60                                                         |                                     |   |
| F004                                                                                                                                                                                                                                                                                                   | 90                                                                                                            | 969                                                                                                                              | 97                | 40  | 60       | 26  | 32       | 60                                                         |                                     |   |
| F005                                                                                                                                                                                                                                                                                                   | 90                                                                                                            | 969                                                                                                                              | 97                | 40  | 60       | 26  | 32       | 60                                                         |                                     |   |
| F002-F003/F003-F004/F004-F005                                                                                                                                                                                                                                                                          | 180                                                                                                           | 1,938                                                                                                                            | 176               | 84  | 120      | 40  | 52       | 96                                                         |                                     |   |
| F002-F004/F003-F005                                                                                                                                                                                                                                                                                    | 270                                                                                                           | 2,906                                                                                                                            | 250               | 120 | 180      | 60  | 72       | 136                                                        |                                     |   |
| F002-F005                                                                                                                                                                                                                                                                                              | 360                                                                                                           | 3,875                                                                                                                            | 318               | 160 | 252      | 80  | 92       | 208                                                        |                                     |   |
| Jade Lounge                                                                                                                                                                                                                                                                                            | 336                                                                                                           | 3,616                                                                                                                            |                   |     |          |     |          | 120                                                        | 250                                 |   |
| ENTRANCE G - AUDITORIUM CENTRE                                                                                                                                                                                                                                                                         |                                                                                                               |                                                                                                                                  |                   |     |          |     |          |                                                            |                                     |   |
| Onyx lounge                                                                                                                                                                                                                                                                                            | 795                                                                                                           | 8,557                                                                                                                            |                   |     |          |     |          | 370                                                        | 500                                 |   |
| Onyx lounge<br>Auditorium Ground Floor + Balcony                                                                                                                                                                                                                                                       | 795<br>1,500                                                                                                  | 8,557<br>16,146                                                                                                                  | 1,732             |     |          |     |          | 370                                                        | 500                                 | • |
| Auditorium Ground Floor + Balcony                                                                                                                                                                                                                                                                      |                                                                                                               |                                                                                                                                  | 1,732<br>1,248    |     |          |     |          | 370                                                        | 500                                 | • |
| Auditorium Ground Floor + Balcony<br>Auditorium Ground Floor                                                                                                                                                                                                                                           | 1,500                                                                                                         | 16,146                                                                                                                           |                   |     |          |     |          | 370                                                        | 500                                 |   |
| Auditorium Ground Floor + Balcony<br>Auditorium Ground Floor<br>Auditorium Lounge + Upper Lounge                                                                                                                                                                                                       | 1,500<br>1,054                                                                                                | 16,146<br>11,345                                                                                                                 |                   |     |          |     |          | 370<br>496                                                 | 500                                 |   |
|                                                                                                                                                                                                                                                                                                        | 1,500<br>1,054<br>2,660                                                                                       | 16,146<br>11,345<br>28,632                                                                                                       |                   |     |          |     |          |                                                            |                                     | 4 |
| Auditorium Ground Floor + Balcony<br>Auditorium Ground Floor<br>Auditorium Lounge + Upper Lounge<br>Auditorium Lounge                                                                                                                                                                                  | 1,500<br>1,054<br>2,660<br>1,600                                                                              | 16,146<br>11,345<br>28,632<br>17,222                                                                                             |                   |     |          |     |          | 496                                                        | 1,250                               | 4 |
| Auditorium Ground Floor + Balcony<br>Auditorium Ground Floor<br>Auditorium Lounge + Upper Lounge<br>Auditorium Lounge<br>Upper Lounge                                                                                                                                                                  | 1,500<br>1,054<br>2,660<br>1,600<br>1,060                                                                     | 16,146<br>11,345<br>28,632<br>17,222<br>11,410                                                                                   |                   |     |          |     |          | 496                                                        | 1,250                               | 4 |
| Auditorium Ground Floor + Balcony<br>Auditorium Ground Floor<br>Auditorium Lounge + Upper Lounge<br>Auditorium Lounge<br>Upper Lounge<br>Dressing Room 1-3<br>Artist Foyer*                                                                                                                            | 1,500<br>1,054<br>2,660<br>1,600<br>1,060<br>18                                                               | 16,146<br>11,345<br>28,632<br>17,222<br>11,410<br>194                                                                            |                   | 10  | 36       | 15  | 20       | 496                                                        | 1,250                               | 4 |
| Auditorium Ground Floor + Balcony<br>Auditorium Ground Floor<br>Auditorium Lounge + Upper Lounge<br>Auditorium Lounge<br>Upper Lounge<br>Dressing Room 1-3                                                                                                                                             | 1,500<br>1,054<br>2,660<br>1,600<br>1,060<br>18<br>88                                                         | 16,146<br>11,345<br>28,632<br>17,222<br>11,410<br>194<br>947<br>548<br>474                                                       | 1,248             | 10  | 36<br>24 | 12  | 20<br>16 | 496<br>470<br>30<br>20                                     | 1,250                               | • |
| Auditorium Ground Floor + Balcony<br>Auditorium Ground Floor<br>Auditorium Lounge + Upper Lounge<br>Auditorium Lounge<br>Upper Lounge<br>Dressing Room 1-3<br>Artist Foyer*<br>G001<br>G002<br>G001-G002                                                                                               | 1,500<br>1,054<br>2,660<br>1,600<br>1,060<br>18<br>88<br>51<br>44<br>95                                       | 16,146<br>11,345<br>28,632<br>17,222<br>11,410<br>194<br>947<br>548<br>474<br>1,022                                              | 1,248             |     |          |     | 16<br>36 | 496<br>470<br>30                                           | 1,250                               | • |
| Auditorium Ground Floor + Balcony<br>Auditorium Ground Floor<br>Auditorium Lounge + Upper Lounge<br>Auditorium Lounge<br>Upper Lounge<br>Dressing Room 1-3<br>Artist Foyer*<br>G001                                                                                                                    | 1,500<br>1,054<br>2,660<br>1,600<br>1,060<br>18<br>88<br>51<br>44                                             | 16,146<br>11,345<br>28,632<br>17,222<br>11,410<br>194<br>947<br>548<br>474<br>1,022<br>463                                       | 1,248<br>50<br>30 | 10  | 24       | 12  | 16       | 496<br>470<br>30<br>20                                     | 1,250                               | • |
| Auditorium Ground Floor + Balcony<br>Auditorium Ground Floor<br>Auditorium Lounge + Upper Lounge<br>Auditorium Lounge<br>Upper Lounge<br>Dressing Room 1-3<br>Artist Foyer*<br>G001<br>G002<br>G001-G002<br>G003*<br>Diamond Lounge                                                                    | 1,500<br>1,054<br>2,660<br>1,600<br>1,060<br>18<br>88<br>51<br>44<br>95                                       | 16,146<br>11,345<br>28,632<br>17,222<br>11,410<br>194<br>947<br>548<br>474<br>1,022                                              | 1,248<br>50<br>30 | 10  | 24       | 12  | 16<br>36 | 496<br>470<br>30<br>20                                     | 1,250                               |   |
| Auditorium Ground Floor + Balcony<br>Auditorium Ground Floor<br>Auditorium Lounge + Upper Lounge<br>Auditorium Lounge<br>Upper Lounge<br>Dressing Room 1-3<br>Artist Foyer*<br>G001<br>G002<br>G001-G002<br>G003*<br>Diamond Lounge<br>Europe Foyer                                                    | 1,500<br>1,054<br>2,660<br>1,600<br>1,060<br>18<br>88<br>51<br>44<br>95<br>43                                 | 16,146<br>11,345<br>28,632<br>17,222<br>11,410<br>194<br>947<br>548<br>474<br>1,022<br>463<br>8,019<br>19,730                    | 1,248<br>50<br>30 | 10  | 24       | 12  | 16<br>36 | 496<br>470<br>30<br>20<br>56<br>240<br>1,030               | 1,250<br>700<br>500<br>1,250        |   |
| Auditorium Ground Floor + Balcony<br>Auditorium Ground Floor<br>Auditorium Lounge + Upper Lounge<br>Auditorium Lounge<br>Upper Lounge<br>Dressing Room 1-3<br>Artist Foyer*<br>G001<br>G002<br>G001-G002<br>G003*<br>Diamond Lounge<br>Europe Foyer<br>Europe Foyer 1                                  | 1,500<br>1,054<br>2,660<br>1,600<br>1,060<br>18<br>88<br>51<br>44<br>95<br>43<br>745<br>1,833<br>1,163        | 16,146<br>11,345<br>28,632<br>17,222<br>11,410<br>194<br>947<br>548<br>474<br>1,022<br>463<br>8,019<br>19,730<br>12,518          | 1,248<br>50<br>30 | 10  | 24       | 12  | 16<br>36 | 496<br>470<br>30<br>20<br>56<br>240<br>1,030<br>730        | 1,250<br>700<br>500<br>1,250<br>750 |   |
| Auditorium Ground Floor + Balcony<br>Auditorium Ground Floor<br>Auditorium Lounge + Upper Lounge<br>Auditorium Lounge<br>Upper Lounge<br>Dressing Room 1-3<br>Artist Foyer*<br>G001<br>G002<br>G001-G002<br>G003*<br>Diamond Lounge<br>Europe Foyer                                                    | 1,500<br>1,054<br>2,660<br>1,600<br>1,060<br>18<br>88<br>51<br>44<br>95<br>43<br>745<br>1,833                 | 16,146<br>11,345<br>28,632<br>17,222<br>11,410<br>194<br>947<br>548<br>474<br>1,022<br>463<br>8,019<br>19,730                    | 1,248<br>50<br>30 | 10  | 24       | 12  | 16<br>36 | 496<br>470<br>30<br>20<br>56<br>240<br>1,030               | 1,250<br>700<br>500<br>1,250        |   |
| Auditorium Ground Floor + Balcony<br>Auditorium Ground Floor<br>Auditorium Lounge + Upper Lounge<br>Auditorium Lounge<br>Upper Lounge<br>Dressing Room 1-3<br>Artist Foyer*<br>G001<br>G002<br>G001-G002<br>G003*<br>Diamond Lounge<br>Europe Foyer<br>Europe Foyer 1<br>Europe Foyer 2<br>RESTAURANTS | 1,500<br>1,054<br>2,660<br>1,600<br>1,060<br>18<br>88<br>51<br>44<br>95<br>43<br>745<br>1,833<br>1,163<br>670 | 16,146<br>11,345<br>28,632<br>17,222<br>11,410<br>194<br>947<br>548<br>474<br>1,022<br>463<br>8,019<br>19,730<br>12,518<br>7,211 | 1,248<br>50<br>30 | 10  | 24       | 12  | 16<br>36 | 496<br>470<br>30<br>20<br>56<br>240<br>1,030<br>730<br>410 | 1,250<br>700<br>500<br>1,250<br>750 |   |
| Auditorium Ground Floor + Balcony<br>Auditorium Ground Floor<br>Auditorium Lounge + Upper Lounge<br>Auditorium Lounge<br>Upper Lounge<br>Dressing Room 1-3<br>Artist Foyer*<br>G001<br>G002<br>G001-G002<br>G003*<br>Diamond Lounge<br>Europe Foyer<br>Europe Foyer 1<br>Europe Foyer 2                | 1,500<br>1,054<br>2,660<br>1,600<br>1,060<br>18<br>88<br>51<br>44<br>95<br>43<br>745<br>1,833<br>1,163        | 16,146<br>11,345<br>28,632<br>17,222<br>11,410<br>194<br>947<br>548<br>474<br>1,022<br>463<br>8,019<br>19,730<br>12,518          | 1,248<br>50<br>30 | 10  | 24       | 12  | 16<br>36 | 496<br>470<br>30<br>20<br>56<br>240<br>1,030<br>730        | 1,250<br>700<br>500<br>1,250<br>750 |   |