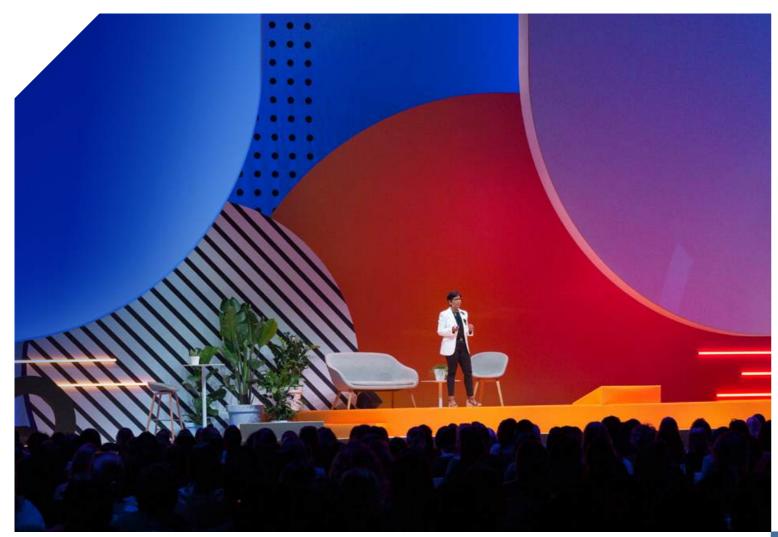

| 12,600         | 135,625 | 4,680 | 10,000 | • |
| Hall 9             | 2,845          | 30,623  | 2,148 | 1,500  | • |
| Hall 10            | 3,970          | 42,733  | 1,800 | 3,500  | • |
| Hall 11            | 4,165          | 44,832  | 1,890 | 3,500  | • |
| Hall 12            | 9,035          | 97,252  | 3,900 | 7,500  | • |
| Hall 13 > Ballroor | <b>n</b> 1,985 | 21,366  | 1,070 | 2,000  | • |

Figures are guidelines, no rights can be derived from these figures. • = daylight available

No.



nhow AMSTERDAM RAI HOTEL

HALL 9 ENTRANCE G  $\rightarrow$ ENTRANCE E HALL 10 ENTRANCE H HALL **11** P7 HALL **13** HALL **12**  $\wedge \uparrow$ ENTRANCE C ENTRANCE D METRO

ENTRANCE F

HALL

☆

Ē

TRAM

P5B

P4

P5A

**RAI HARBOUR & URBAN BEACH** 

HALL 3

HALL 2

ENTRANCE K

0

0









### A VENUE OF PERFECT CONNECTIVITY AND INFRASTRUCTURE

The entire venue, including halls & rooms, is interconnected and offers:

- 12 Multi-functional halls
- 1 Ballroom
- 3 Interlinked conference centers
- 70 Conference and meeting rooms
- 2 Auditoriums
- 5 Restaurants
- 1 Harbour pavilion with urban beach

The largest hall, Europahal, can accommodate up to 10,000 people and is a designated Rijksmonument.







The modular venue design – adapts to diverse event sizes and needs













### **GROUND FLOOR** CONGRESS CENTRE & ELICIUM BALLROOM

| ENTRANCE D - ELICIUM