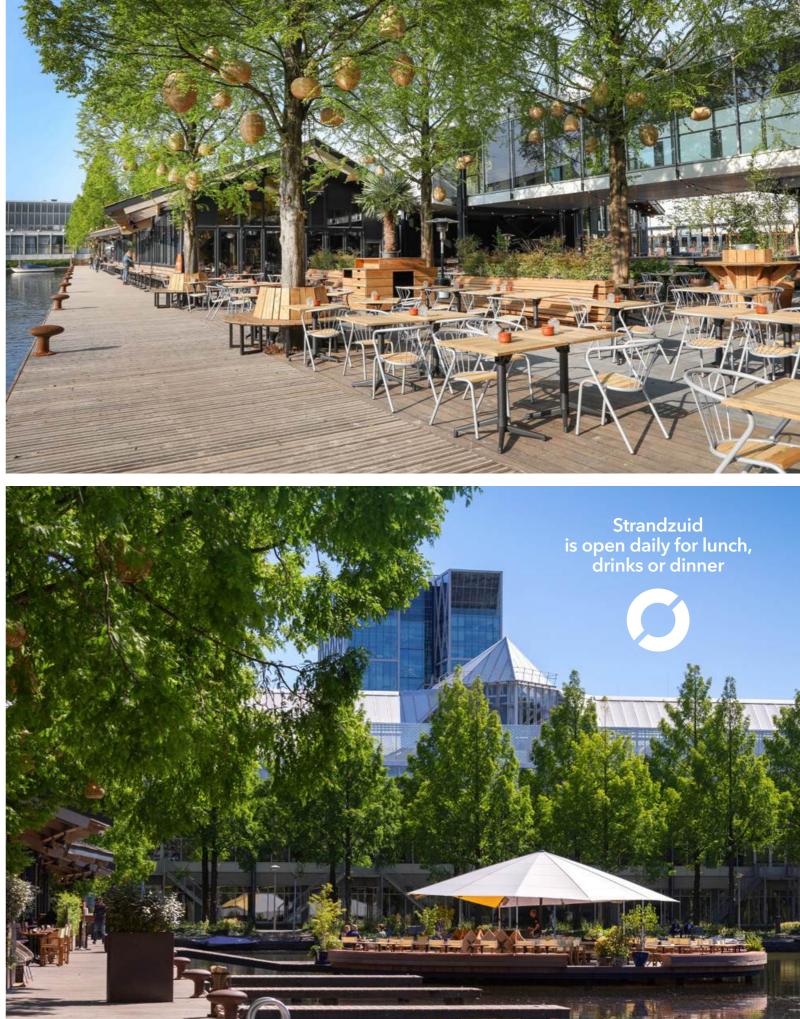

a city landmark with its iconic architecture, 91 metres in height and its 650 rooms on 25 floors. All rooms have great views of the surrounding cityscape. The roof terrace on the 17th floor offers breathtaking panoramic views of Amsterdam. For (inter)national organisers, exhibitors and visitors this is the perfect home base.











The hotel boasts a BREEAM Excellent certification





### MIXING BUSINESS WITH LEISURE

Let us take you on a tour of our venue to discover a hidden gem. Tucked away in a quiet spot just behind the RAI, you will find Strandzuid, an urban harbour and a genuine urban beach. The place consists of a restaurant and an amazing floating terrace on the water. The relaxed atmosphere makes it the ideal place to relax and have a drink... with your feet in the sand.







### RAI AMSTERDAM IS EASY ACCESSIBLE BY METRO, TRAM, TRAIN AND ROAD.

A direct train line connects Schiphol International Airport to RAI in just 15 minutes. From our doorstep, the metro will take you to the vibrant city centre in only 6 minutes. From Amsterdam Central Station you will enjoy the convenience of direct connections to and from every major European city. RAI Amsterdam is also ideally located for visiting by car, situated just off the A10 south ring road – exit 9 leads directly to our venue and our 4,500 car parking spaces.

Welcome home. Discover our house.









Our house is your home Please feel free to contact us at +31 (0)20 549 17 22 raimarketing@rai.nl www.rai.nl