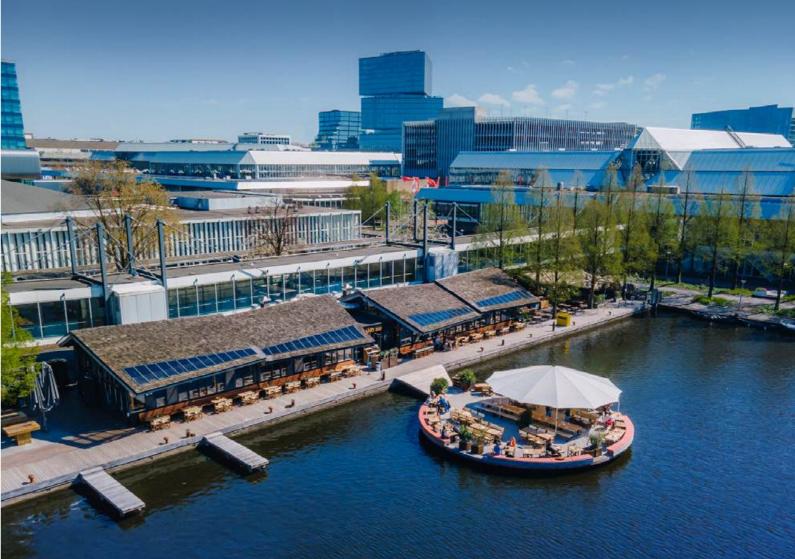

**RAI HARBOUR & URBAN BEACH** 

HALL 3

HALL 2

ENTRANCE K

0

0

### A VENUE OF PERFECT CONNECTIVITY AND INFRASTRUCTURE

The entire venue, including halls & rooms, is interconnected and offers:

- 12 Multi-functional halls
- 1 Ballroom
- 3 Interlinked conference centers
- 70 Conference and meeting rooms
- 2 Auditoriums
- 5 Restaurants
- 1 Harbour pavilion with urban beach