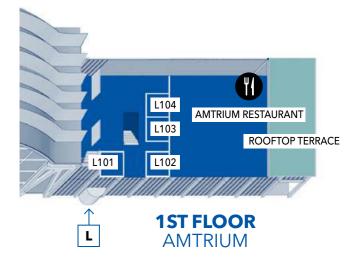

### A VENUE OF PERFECT CONNECTIVITY AND INFRASTRUCTURE

The entire venue, including halls & rooms, is interconnected and offers:

- 12 Multi-functional halls
- 1 Ballroom
- 3 Interlinked conference centers
- 70 Conference and meeting rooms
- 2 Auditoriums
- 5 Restaurants
- 1 Harbour pavilion with urban beach