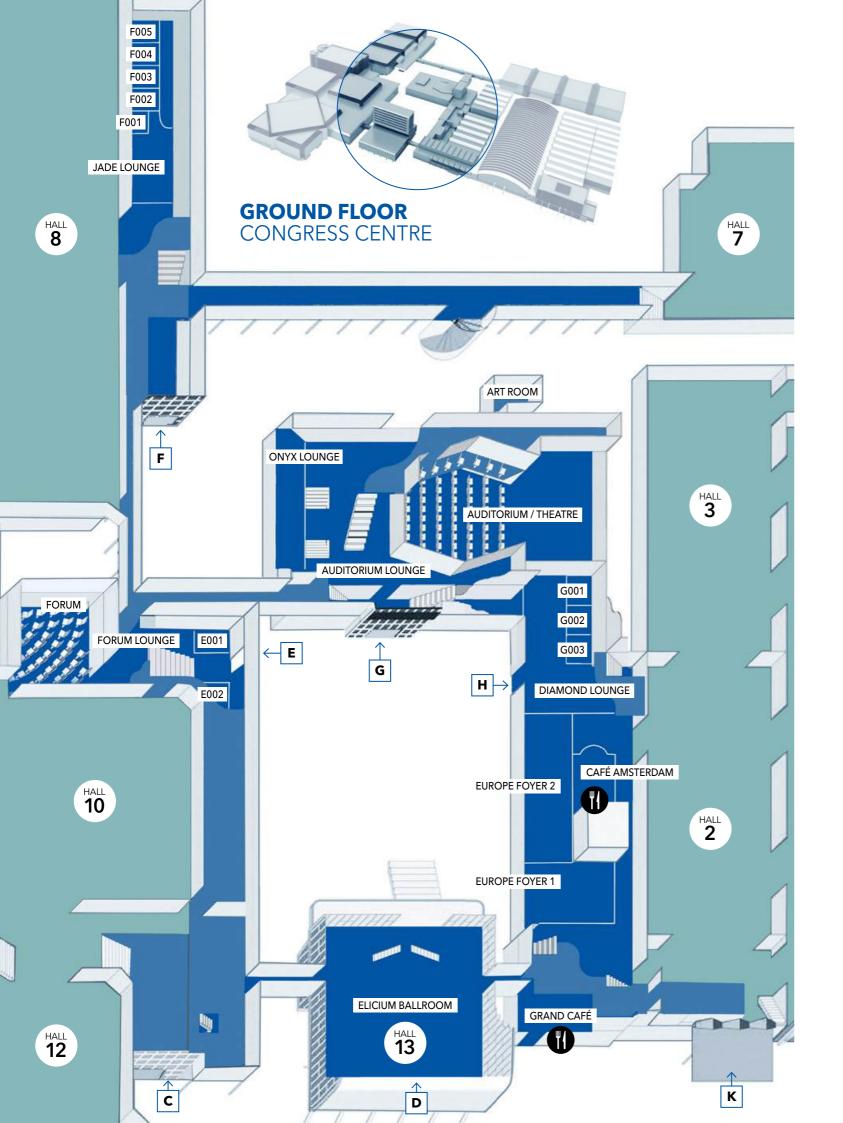

### **GROUND FLOOR** CONGRESS CENTRE & ELICIUM BALLROOM

| ENTRANCE D - ELICIUM                                                                                                                                                                                                                                                                                   | [M2]                                                                                                          | SQft                                                                                                                    | <u>.</u>          | ₽₽       | ::::::::::::::::::::::::::::::::::::::: | :1:      |          | . <u>0. 0</u> .                                     | Y                                   | ÷ |
|--------------------------------------------------------------------------------------------------------------------------------------------------------------------------------------------------------------------------------------------------------------------------------------------------------|---------------------------------------------------------------------------------------------------------------|-------------------------------------------------------------------------------------------------------------------------|-------------------|----------|-----------------------------------------|----------|----------|-----------------------------------------------------|-------------------------------------|---|
| Elicium Ballroom                                                                                                                                                                                                                                                                                       | 1,985                                                                                                         | 21,366                                                                                                                  | 1,974             | 760      | 1,104                                   | 130      |          | 1,070                                               |                                     | • |
| Elicium 1                                                                                                                                                                                                                                                                                              | 869                                                                                                           | 9,353                                                                                                                   | 700               | 288      | 462                                     | 92       |          |                                                     |                                     | • |
| Elicium 2                                                                                                                                                                                                                                                                                              | 1,116                                                                                                         | 12,013                                                                                                                  | 1,100             | 432      | 654                                     | 104      |          |                                                     |                                     | • |
| ENTRANCE E - FORUM CENTRE                                                                                                                                                                                                                                                                              |                                                                                                               |                                                                                                                         |                   |          |                                         |          |          |                                                     |                                     |   |
| E001*                                                                                                                                                                                                                                                                                                  | 48                                                                                                            | 517                                                                                                                     |                   |          |                                         |          | 10       |                                                     |                                     | • |
| E002*                                                                                                                                                                                                                                                                                                  | 38                                                                                                            | 409                                                                                                                     |                   |          |                                         |          | 8        |                                                     |                                     | • |
| Forum                                                                                                                                                                                                                                                                                                  | 755                                                                                                           | 8,127                                                                                                                   | 709               |          |                                         |          |          |                                                     |                                     |   |
| Forum Lounge                                                                                                                                                                                                                                                                                           | 1,120                                                                                                         | 12,056                                                                                                                  |                   |          |                                         |          |          | 390                                                 | 500                                 | • |
| ENTRANCE F - PARK CENTRE                                                                                                                                                                                                                                                                               |                                                                                                               |                                                                                                                         |                   |          |                                         |          |          |                                                     |                                     |   |
| F001*                                                                                                                                                                                                                                                                                                  | 18                                                                                                            | 194                                                                                                                     |                   |          |                                         |          | 8        |                                                     |                                     |   |
| F002                                                                                                                                                                                                                                                                                                   | 90                                                                                                            | 969                                                                                                                     | 97                | 40       | 60                                      | 26       | 32       | 60                                                  |                                     |   |
| F003                                                                                                                                                                                                                                                                                                   | 90                                                                                                            | 969                                                                                                                     | 97                | 40       | 60                                      | 26       | 32       | 60                                                  |                                     |   |
| F004                                                                                                                                                                                                                                                                                                   | 90                                                                                                            | 969                                                                                                                     | 97                | 40       | 60                                      | 26       | 32       | 60                                                  |                                     |   |
| F005                                                                                                                                                                                                                                                                                                   | 90                                                                                                            | 969                                                                                                                     | 97                | 40       | 60                                      | 26       | 32       | 60                                                  |                                     |   |
| F002-F003/F003-F004/F004-F005                                                                                                                                                                                                                                                                          | 180                                                                                                           | 1,938                                                                                                                   | 176               | 84       | 120                                     | 40       | 52       | 96                                                  |                                     |   |
| F002-F004/F003-F005                                                                                                                                                                                                                                                                                    | 270                                                                                                           | 2,906                                                                                                                   | 250               | 120      | 180                                     | 60       | 72       | 136                                                 |                                     |   |
| F002-F005                                                                                                                                                                                                                                                                                              | 360                                                                                                           | 3,875                                                                                                                   | 318               | 160      | 252                                     | 80       | 92       | 208                                                 |                                     |   |
| Jade Lounge                                                                                                                                                                                                                                                                                            | 336                                                                                                           | 3,616                                                                                                                   |                   |          |                                         |          |          | 120                                                 | 250                                 | • |
|                                                                                                                                                                                                                                                                                                        |                                                                                                               |                                                                                                                         |                   |          |                                         |          |          |                                                     |                                     |   |
|                                                                                                                                                                                                                                                                                                        | 795                                                                                                           | 8,557                                                                                                                   |                   |          |                                         |          |          | 370                                                 | 500                                 |   |
| ENTRANCE G - AUDITORIUM CENTRE<br>Onyx lounge<br>Auditorium Ground Floor + Balcony                                                                                                                                                                                                                     |                                                                                                               | 8,557<br>16,146                                                                                                         | 1,732             |          |                                         |          |          | 370                                                 | 500                                 | • |
| Onyx lounge<br>Auditorium Ground Floor + Balcony                                                                                                                                                                                                                                                       | 795                                                                                                           |                                                                                                                         | 1,732<br>1,248    |          |                                         |          |          | 370                                                 | 500                                 | • |
| Onyx lounge<br>Auditorium Ground Floor + Balcony<br>Auditorium Ground Floor                                                                                                                                                                                                                            | 795<br>1,500                                                                                                  | 16,146                                                                                                                  |                   |          |                                         |          |          | 370                                                 | 500                                 |   |
| Onyx lounge<br>Auditorium Ground Floor + Balcony<br>Auditorium Ground Floor<br>Auditorium Lounge + Upper Lounge                                                                                                                                                                                        | 795<br>1,500<br>1,054                                                                                         | 16,146<br>11,345                                                                                                        |                   |          |                                         |          |          | 370                                                 | 500                                 |   |
| Onyx lounge<br>Auditorium Ground Floor + Balcony<br>Auditorium Ground Floor<br>Auditorium Lounge + Upper Lounge<br>Auditorium Lounge                                                                                                                                                                   | 795<br>1,500<br>1,054<br>2,660                                                                                | 16,146<br>11,345<br>28,632                                                                                              |                   |          |                                         |          |          |                                                     |                                     | 4 |
| Onyx lounge<br>Auditorium Ground Floor + Balcony<br>Auditorium Ground Floor<br>Auditorium Lounge + Upper Lounge<br>Auditorium Lounge<br>Upper Lounge                                                                                                                                                   | 795<br>1,500<br>1,054<br>2,660<br>1,600                                                                       | 16,146<br>11,345<br>28,632<br>17,222                                                                                    |                   |          |                                         |          |          | 496                                                 | 1,250                               | • |
| Onyx lounge<br>Auditorium Ground Floor + Balcony<br>Auditorium Ground Floor<br>Auditorium Lounge + Upper Lounge<br>Auditorium Lounge<br>Upper Lounge<br>Dressing Room 1-3                                                                                                                              | 795<br>1,500<br>1,054<br>2,660<br>1,600<br>1,060                                                              | 16,146<br>11,345<br>28,632<br>17,222<br>11,410                                                                          |                   |          |                                         |          |          | 496                                                 | 1,250                               | 4 |
| Onyx lounge<br>Auditorium Ground Floor + Balcony<br>Auditorium Ground Floor<br>Auditorium Lounge + Upper Lounge<br>Auditorium Lounge<br>Upper Lounge<br>Dressing Room 1-3<br>Artist Foyer*                                                                                                             | 795<br>1,500<br>1,054<br>2,660<br>1,600<br>1,060<br>18                                                        | 16,146<br>11,345<br>28,632<br>17,222<br>11,410<br>194                                                                   |                   | 10       | 36                                      | 15       | 20       | 496                                                 | 1,250                               | • |
| Onyx lounge<br>Auditorium Ground Floor + Balcony<br>Auditorium Ground Floor<br>Auditorium Lounge + Upper Lounge<br>Auditorium Lounge<br>Upper Lounge<br>Dressing Room 1-3<br>Artist Foyer*<br>G001                                                                                                     | 795<br>1,500<br>1,054<br>2,660<br>1,600<br>1,060<br>18<br>88                                                  | 16,146<br>11,345<br>28,632<br>17,222<br>11,410<br>194<br>947                                                            | 1,248             | 10<br>10 | 36<br>24                                | 15<br>12 | 20<br>16 | 496<br>470                                          | 1,250                               | • |
| Onyx lounge<br>Auditorium Ground Floor + Balcony<br>Auditorium Ground Floor<br>Auditorium Lounge + Upper Lounge<br>Auditorium Lounge<br>Upper Lounge<br>Dressing Room 1-3<br>Artist Foyer*<br>G001<br>G002                                                                                             | 795<br>1,500<br>1,054<br>2,660<br>1,600<br>1,060<br>18<br>88<br>51                                            | 16,146<br>11,345<br>28,632<br>17,222<br>11,410<br>194<br>947<br>548                                                     | 1,248             |          |                                         |          |          | 496<br>470<br>30                                    | 1,250                               | • |
| Onyx lounge<br>Auditorium Ground Floor + Balcony<br>Auditorium Ground Floor<br>Auditorium Lounge + Upper Lounge<br>Auditorium Lounge<br>Upper Lounge<br>Dressing Room 1-3<br>Artist Foyer*<br>G001<br>G002<br>G001-G002                                                                                | 795<br>1,500<br>1,054<br>2,660<br>1,600<br>1,060<br>18<br>88<br>51<br>44                                      | 16,146<br>11,345<br>28,632<br>17,222<br>11,410<br>194<br>947<br>548<br>474                                              | 1,248<br>50<br>30 | 10       | 24                                      | 12       | 16       | 496<br>470<br>30<br>20                              | 1,250                               | • |
| Onyx lounge<br>Auditorium Ground Floor + Balcony<br>Auditorium Ground Floor<br>Auditorium Lounge + Upper Lounge<br>Auditorium Lounge<br>Upper Lounge<br>Dressing Room 1-3<br>Artist Foyer*<br>G001<br>G002<br>G001-G002<br>G003*                                                                       | 795<br>1,500<br>1,054<br>2,660<br>1,600<br>1,060<br>18<br>88<br>51<br>44<br>95                                | 16,146<br>11,345<br>28,632<br>17,222<br>11,410<br>194<br>947<br>548<br>474<br>1,022                                     | 1,248<br>50<br>30 | 10       | 24                                      | 12       | 16<br>36 | 496<br>470<br>30<br>20                              | 1,250                               |   |
| Onyx lounge                                                                                                                                                                                                                                                                                            | 795<br>1,500<br>1,054<br>2,660<br>1,600<br>1,060<br>18<br>88<br>51<br>44<br>95<br>43                          | 16,146<br>11,345<br>28,632<br>17,222<br>11,410<br>194<br>947<br>548<br>474<br>1,022<br>463                              | 1,248<br>50<br>30 | 10       | 24                                      | 12       | 16<br>36 | 496<br>470<br>30<br>20<br>56                        | 1,250<br>700                        |   |
| Onyx lounge<br>Auditorium Ground Floor + Balcony<br>Auditorium Ground Floor<br>Auditorium Lounge + Upper Lounge<br>Auditorium Lounge<br>Upper Lounge<br>Dressing Room 1-3<br>Artist Foyer*<br>G001<br>G002<br>G001-G002<br>G003*<br>Diamond Lounge                                                     | 795<br>1,500<br>1,054<br>2,660<br>1,600<br>1,060<br>18<br>88<br>51<br>48<br>51<br>44<br>95<br>43<br>745       | 16,146<br>11,345<br>28,632<br>17,222<br>11,410<br>194<br>947<br>548<br>474<br>1,022<br>463<br>8,019                     | 1,248<br>50<br>30 | 10       | 24                                      | 12       | 16<br>36 | 496<br>470<br>30<br>20<br>56<br>240                 | 1,250<br>700                        |   |
| Onyx lounge<br>Auditorium Ground Floor + Balcony<br>Auditorium Ground Floor<br>Auditorium Lounge + Upper Lounge<br>Auditorium Lounge<br>Upper Lounge<br>Dressing Room 1-3<br>Artist Foyer*<br>G001<br>G002<br>G001-G002<br>G003*<br>Diamond Lounge<br>Europe Foyer                                     | 795<br>1,500<br>1,054<br>2,660<br>1,600<br>1,060<br>18<br>88<br>51<br>44<br>95<br>43<br>745<br>1,833          | 16,146<br>11,345<br>28,632<br>17,222<br>11,410<br>194<br>947<br>548<br>474<br>1,022<br>463<br>8,019<br>19,730           | 1,248<br>50<br>30 | 10       | 24                                      | 12       | 16<br>36 | 496<br>470<br>30<br>20<br>56<br>240<br>1,030        | 1,250<br>700<br>500<br>1,250        |   |
| Onyx lounge<br>Auditorium Ground Floor + Balcony<br>Auditorium Ground Floor<br>Auditorium Lounge + Upper Lounge<br>Auditorium Lounge<br>Upper Lounge<br>Dressing Room 1-3<br>Artist Foyer*<br>G001<br>G002<br>G001-G002<br>G003*<br>Diamond Lounge<br>Europe Foyer<br>Europe Foyer 1<br>Europe Foyer 2 | 795<br>1,500<br>1,054<br>2,660<br>1,600<br>1,060<br>18<br>88<br>51<br>44<br>95<br>43<br>745<br>1,833<br>1,163 | 16,146<br>11,345<br>28,632<br>17,222<br>11,410<br>194<br>947<br>548<br>474<br>1,022<br>463<br>8,019<br>19,730<br>12,518 | 1,248<br>50<br>30 | 10       | 24                                      | 12       | 16<br>36 | 496<br>470<br>30<br>20<br>56<br>240<br>1,030<br>730 | 1,250<br>700<br>500<br>1,250<br>750 |   |
| Onyx lounge<br>Auditorium Ground Floor + Balcony<br>Auditorium Ground Floor<br>Auditorium Lounge + Upper Lounge<br>Auditorium Lounge<br>Upper Lounge<br>Dressing Room 1-3<br>Artist Foyer*<br>G001<br>G002<br>G001-G002<br>G003*<br>Diamond Lounge<br>Europe Foyer<br>Europe Foyer 1                   | 795<br>1,500<br>1,054<br>2,660<br>1,600<br>1,060<br>18<br>88<br>51<br>44<br>95<br>43<br>745<br>1,833<br>1,163 | 16,146<br>11,345<br>28,632<br>17,222<br>11,410<br>194<br>947<br>548<br>474<br>1,022<br>463<br>8,019<br>19,730<br>12,518 | 1,248<br>50<br>30 | 10       | 24                                      | 12       | 16<br>36 | 496<br>470<br>30<br>20<br>56<br>240<br>1,030<br>730 | 1,250<br>700<br>500<br>1,250<br>750 |   |