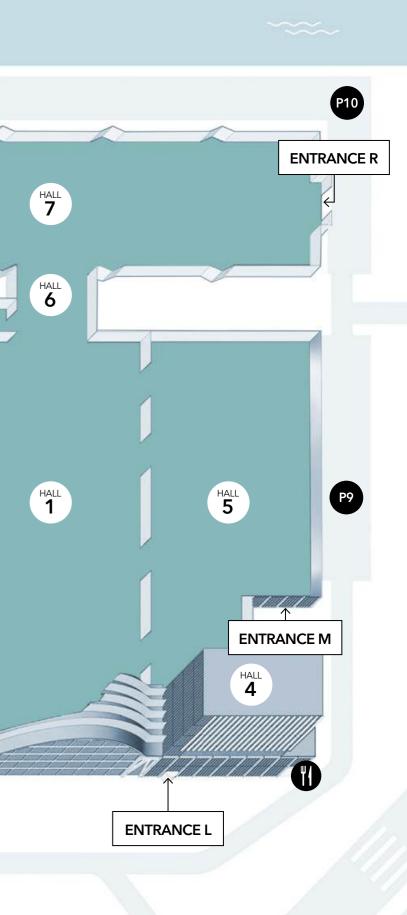

Figures are guidelines, no rights can be derived from these figures. • = daylight available

No.

nhow AMSTERDAM RAI HOTEL

HALL 9 ENTRANCE G  $\rightarrow$ ENTRANCE E HALL 10 ENTRANCE H HALL **11** P7 HALL **13** HALL **12**  $\wedge \uparrow$ ENTRANCE C ENTRANCE D METRO

ENTRANCE F

HALL

☆

Ē

TRAM

P5B

P4

P5A

**RAI HARBOUR & URBAN BEACH** 

HALL 3

HALL 2

ENTRANCE K

0

0