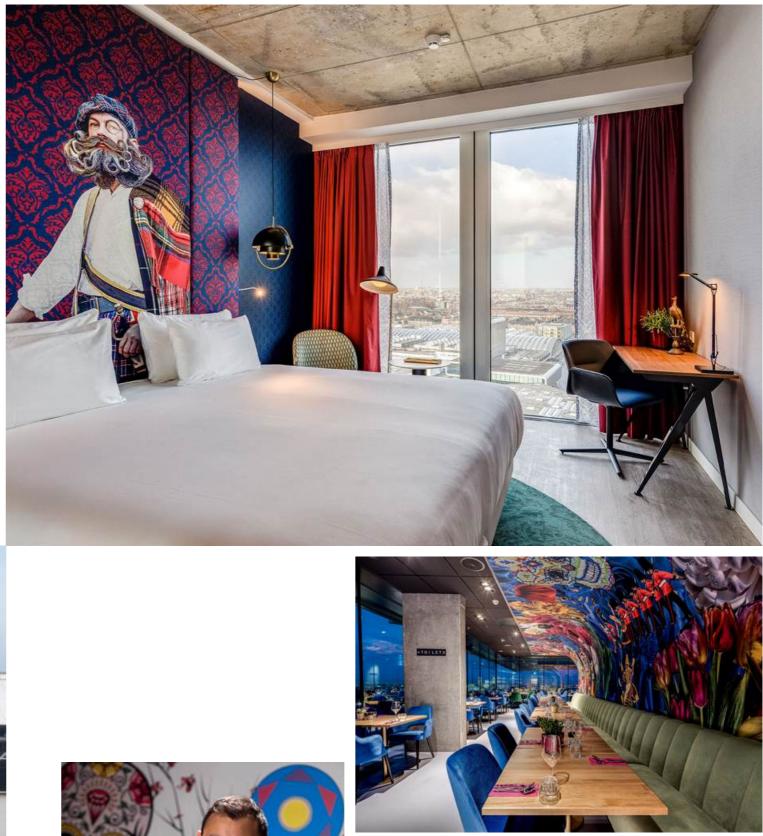

|     |     |          | • |

| RESTAURANT         |     |   |       |
|--------------------|-----|---|-------|
| Amtrium Restaurant | 538 | 3 | 5,791 |

Figures are guidelines, no rights can be derived from these figures.





250





### AN EXCELLENT CHOICE - MAKE YOURSELF AT HOME

Welcome to nhow Amsterdam RAI, a place where contemporary art, design, gastronomy and cultural expression come together. Located next to RAI Amsterdam, the building is a city landmark with its iconic architecture, 91 metres in height and its 650 rooms on 25 floors. All rooms have great views of the surrounding cityscape. The roof terrace on the 17th floor offers breathtaking panoramic views of Amsterdam. For (inter)national organisers, exhibitors and visitors this is the perfect home base.











The hotel boasts a BREEAM Excellent certification





### MIXING BUSINESS WITH LEISURE

Let us take you on a tour of our venue to discover a hidden gem. Tucked away in a quiet spot just behind the RAI, you will find Strandzuid, an urban harbour and a genuine urban beach. The place consists of a restaurant and an amazing floating terrace on the water. The relaxed atmosphere makes it the ideal place to relax and have a drink... with your feet in the sand.







### RAI AMSTERDAM IS EASY ACCESSIBLE BY METRO, TRAM, TRAIN AND ROAD.

A direct train line connects Schiphol International Airport to RAI in just 15 minutes. From our doorstep, the metro will take you to the vibrant city centre in only 6 minutes. From Amsterdam Central Station you will enjoy the convenience of direct connecti