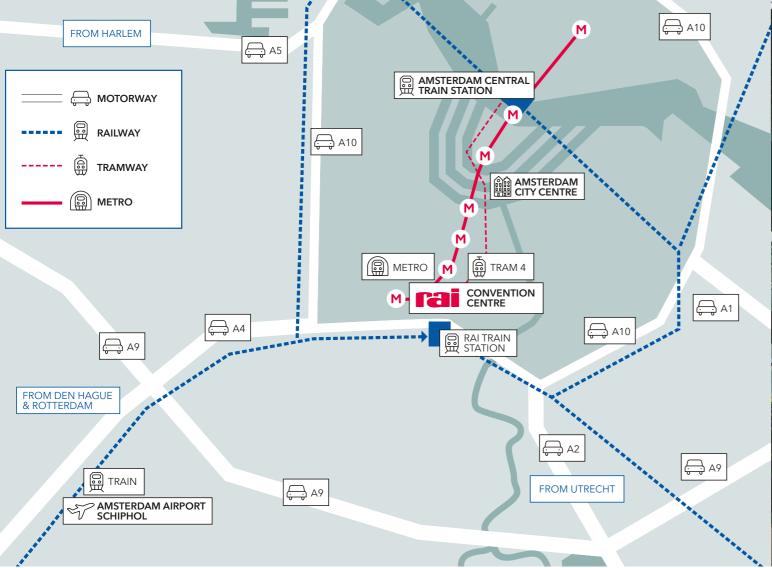

### A VENUE OF PERFECT CONNECTIVITY AND INFRASTRUCTURE

The entire venue, including halls & rooms, is interconnected and offers:

- 12 Multi-functional halls
- 1 Ballroom
- 3 Interlinked conference centers
- 70 Conference and meeting rooms
- 2 Auditoriums
- 5 Restaurants
- 1 Harbour pavilion with urban beach