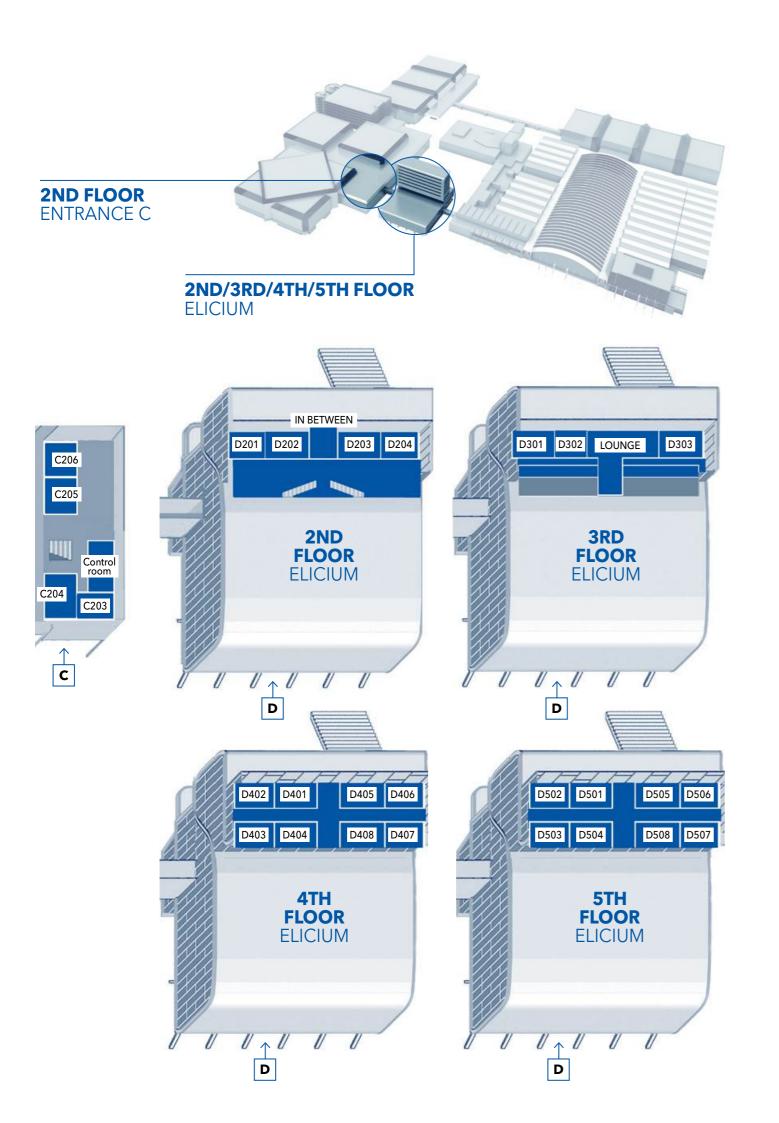

### **GROUND FLOOR** CONGRESS CENTRE & ELICIUM BALLROOM

| ENTRANCE D - ELICIUM                                                                                                                                                                                                                                                                                   | [M2]                                                                                                          | SQft                                                                                                                    | <u>.</u>          | ₽₽       | ::::::::::::::::::::::::::::::::::::::: | :1:      |          | . <u>0. 0</u> .                                     | Y                                   | ÷ |
|--------------------------------------------------------------------------------------------------------------------------------------------------------------------------------------------------------------------------------------------------------------------------------------------------------|---------------------------------------------------------------------------------------------------------------|-------------------------------------------------------------------------------------------------------------------------|-------------------|----------|-----------------------------------------|----------|----------|-----------------------------------------------------|-------------------------------------|---|
| Elicium Ballroom                                                                                                                                                                                                                                                                                       | 1,985                                                                                                         | 21,366                                                                                                                  | 1,974             | 760      | 1,104                                   | 130      |          | 1,070                                               |                                     | • |
| Elicium 1                                                                                                                                                                                                                                                                                              | 869                                                                                                           | 9,353                                                                                                                   | 700               | 288      | 462                                     | 92       |          |                                                     |                                     | • |
| Elicium 2                                                                                                                                                                                                                                                                                              | 1,116                                                                                                         | 12,013                                                                                                                  | 1,100             | 432      | 654                                     | 104      |          |                                                     |                                     | • |
| ENTRANCE E - FORUM CENTRE                                                                                                                                                                                                                                                                              |                                                                                                               |                                                                                                                         |                   |          |                                         |          |          |                                                     |                                     |   |
| E001*                                                                                                                                                                                                                                                                                                  | 48                                                                                                            | 517                                                                                                                     |                   |          |                                         |          | 10       |                                                     |                                     | • |
| E002*                                                                                                                                                                                                                                                                                                  | 38                                                                                                            | 409                                                                                                                     |                   |          |                                         |          | 8        |                                                     |                                     | • |
| Forum                                                                                                                                                                                                                                                                                                  | 755                                                                                                           | 8,127                                                                                                                   | 709               |          |                                         |          |          |                                                     |                                     |   |
| Forum Lounge                                                                                                                                                                                                                                                                                           | 1,120                                                                                                         | 12,056                                                                                                                  |                   |          |                                         |          |          | 390                                                 | 500                                 | • |
| ENTRANCE F - PARK CENTRE                                                                                                                                                                                                                                                                               |                                                                                                               |                                                                                                                         |                   |          |                                         |          |          |                                                     |                                     |   |
| F001*                                                                                                                                                                                                                                                                                                  | 18                                                                                                            | 194                                                                                                                     |                   |          |                                         |          | 8        |                                                     |                                     |   |
| F002                                                                                                                                                                                                                                                                                                   | 90                                                                                                            | 969                                                                                                                     | 97                | 40       | 60                                      | 26       | 32       | 60                                                  |                                     |   |
| F003                                                                                                                                                                                                                                                                                                   | 90                                                                                                            | 969                                                                                                                     | 97                | 40       | 60                                      | 26       | 32       | 60                                                  |                                     |   |
| F004                                                                                                                                                                                                                                                                                                   | 90                                                                                                            | 969                                                                                                                     | 97                | 40       | 60                                      | 26       | 32       | 60                                                  |                                     |   |
| F005                                                                                                                                                                                                                                                                                                   | 90                                                                                                            | 969                                                                                                                     | 97                | 40       | 60                                      | 26       | 32       | 60                                                  |                                     |   |
| F002-F003/F003-F004/F004-F005                                                                                                                                                                                                                                                                          | 180                                                                                                           | 1,938                                                                                                                   | 176               | 84       | 120                                     | 40       | 52       | 96                                                  |                                     |   |
| F002-F004/F003-F005                                                                                                                                                                                                                                                                                    | 270                                                                                                           | 2,906                                                                                                                   | 250               | 120      | 180                                     | 60       | 72       | 136                                                 |                                     |   |
| F002-F005                                                                                                                                                                                                                                                                                              | 360                                                                                                           | 3,875                                                                                                                   | 318               | 160      | 252                                     | 80       | 92       | 208                                                 |                                     |   |
| Jade Lounge                                                                                                                                                                                                                                                                                            | 336                                                                                                           | 3,616                                                                                                                   |                   |          |                                         |          |          | 120                                                 | 250                                 | • |
|                                                                                                                                                                                                                                                                                                        |                                                                                                               |                                                                                                                         |                   |          |                                         |          |          |                                                     |                                     |   |
|                                                                                                                                                                                                                                                                                                        | 795                                                                                                           | 8,557                                                                                                                   |                   |          |                                         |          |          | 370                                                 | 500                                 |   |
| ENTRANCE G - AUDITORIUM CENTRE<br>Onyx lounge<br>Auditorium Ground Floor + Balcony                                                                                                                                                                                                                     |                                                                                                               | 8,557<br>16,146                                                                                                         | 1,732             |          |                                         |          |          | 370                                                 | 500                                 | • |
| Onyx lounge<br>Auditorium Ground Floor + Balcony                                                                                                                                                                                                                                                       | 795                                                                                                           |                                                                                                                         | 1,732<br>1,248    |          |                                         |          |          | 370                                                 | 500                                 | • |
| Onyx lounge<br>Auditorium Ground Floor + Balcony<br>Auditorium Ground Floor                                                                                                                                                                                                                            | 795<br>1,500                                                                                                  | 16,146                                                                                                                  |                   |          |                                         |          |          | 370                                                 | 500                                 |   |
| Onyx lounge<br>Auditorium Ground Floor + Balcony<br>Auditorium Ground Floor<br>Auditorium Lounge + Upper Lounge                                                                                                                                                                                        | 795<br>1,500<br>1,054                                                                                         | 16,146<br>11,345                                                                                                        |                   |          |                                         |          |          | 370                                                 | 500                                 |   |
| Onyx lounge<br>Auditorium Ground Floor + Balcony<br>Auditorium Ground Floor<br>Auditorium Lounge + Upper Lounge<br>Auditorium Lounge                                                                                                                                                                   | 795<br>1,500<br>1,054<br>2,660                                                                                | 16,146<br>11,345<br>28,632                                                                                              |                   |          |                                         |          |          |                                                     |                                     | 4 |
| Onyx lounge<br>Auditorium Ground Floor + Balcony<br>Auditorium Ground Floor<br>Auditorium Lounge + Upper Lounge<br>Auditorium Lounge<br>Upper Lounge                                                                                                                                                   | 795<br>1,500<br>1,054<br>2,660<br>1,600                                                                       | 16,146<br>11,345<br>28,632<br>17,222                                                                                    |                   |          |                                         |          |          | 496                                                 | 1,250                               | • |
| Onyx lounge<br>Auditorium Ground Floor + Balcony<br>Auditorium Ground Floor<br>Auditorium Lounge + Upper Lounge<br>Auditorium Lounge<br>Upper Lounge<br>Dressing Room 1-3                                                                                                                              | 795<br>1,500<br>1,054<br>2,660<br>1,600<br>1,060                                                              | 16,146<br>11,345<br>28,632<br>17,222<br>11,410                                                                          |                   |          |                                         |          |          | 496                                                 | 1,250                               | 4 |
| Onyx lounge<br>Auditorium Ground Floor + Balcony<br>Auditorium Ground Floor<br>Auditorium Lounge + Upper Lounge<br>Auditorium Lounge<br>Upper Lounge<br>Dressing Room 1-3<br>Artist Foyer*                                                                                                             | 795<br>1,500<br>1,054<br>2,660<br>1,600<br>1,060<br>18                                                        | 16,146<br>11,345<br>28,632<br>17,222<br>11,410<br>194                                                                   |                   | 10       | 36                                      | 15       | 20       | 496                                                 | 1,250                               | • |
| Onyx lounge<br>Auditorium Ground Floor + Balcony<br>Auditorium Ground Floor<br>Auditorium Lounge + Upper Lounge<br>Auditorium Lounge<br>Upper Lounge<br>Dressing Room 1-3<br>Artist Foyer*<br>G001                                                                                                     | 795<br>1,500<br>1,054<br>2,660<br>1,600<br>1,060<br>18<br>88                                                  | 16,146<br>11,345<br>28,632<br>17,222<br>11,410<br>194<br>947                                                            | 1,248             | 10<br>10 | 36<br>24                                | 15<br>12 | 20<br>16 | 496<br>470                                          | 1,250                               | • |
| Onyx lounge<br>Auditorium Ground Floor + Balcony<br>Auditorium Ground Floor<br>Auditorium Lounge + Upper Lounge<br>Auditorium Lounge<br>Upper Lounge<br>Dressing Room 1-3<br>Artist Foyer*<br>G001<br>G002                                                                                             | 795<br>1,500<br>1,054<br>2,660<br>1,600<br>1,060<br>18<br>88<br>51                                            | 16,146<br>11,345<br>28,632<br>17,222<br>11,410<br>194<br>947<br>548                                                     | 1,248             |          |                                         |          |          | 496<br>470<br>30                                    | 1,250                               | • |
| Onyx lounge<br>Auditorium Ground Floor + Balcony<br>Auditorium Ground Floor<br>Auditorium Lounge + Upper Lounge<br>Auditorium Lounge<br>Upper Lounge<br>Dressing Room 1-3<br>Artist Foyer*<br>G001<br>G002<br>G001-G002                                                                                | 795<br>1,500<br>1,054<br>2,660<br>1,600<br>1,060<br>18<br>88<br>51<br>44                                      | 16,146<br>11,345<br>28,632<br>17,222<br>11,410<br>194<br>947<br>548<br>474                                              | 1,248<br>50<br>30 | 10       | 24                                      | 12       | 16       | 496<br>470<br>30<br>20                              | 1,250                               | • |
| Onyx lounge<br>Auditorium Ground Floor + Balcony<br>Auditorium Ground Floor<br>Auditorium Lounge + Upper Lounge<br>Auditorium Lounge<br>Upper Lounge<br>Dressing Room 1-3<br>Artist Foyer*<br>G001<br>G002<br>G001-G002<br>G003*                                                                       | 795<br>1,500<br>1,054<br>2,660<br>1,600<br>1,060<br>18<br>88<br>51<br>44<br>95                                | 16,146<br>11,345<br>28,632<br>17,222<br>11,410<br>194<br>947<br>548<br>474<br>1,022                                     | 1,248<br>50<br>30 | 10       | 24                                      | 12       | 16<br>36 | 496<br>470<br>30<br>20                              | 1,250                               |   |
| Onyx lounge                                                                                                                                                                                                                                                                                            | 795<br>1,500<br>1,054<br>2,660<br>1,600<br>1,060<br>18<br>88<br>51<br>44<br>95<br>43                          | 16,146<br>11,345<br>28,632<br>17,222<br>11,410<br>194<br>947<br>548<br>474<br>1,022<br>463                              | 1,248<br>50<br>30 | 10       | 24                                      | 12       | 16<br>36 | 496<br>470<br>30<br>20<br>56                        | 1,250<br>700                        |   |
| Onyx lounge<br>Auditorium Ground Floor + Balcony<br>Auditorium Ground Floor<br>Auditorium Lounge + Upper Lounge<br>Auditorium Lounge<br>Upper Lounge<br>Dressing Room 1-3<br>Artist Foyer*<br>G001<br>G002<br>G001-G002<br>G003*<br>Diamond Lounge                                                     | 795<br>1,500<br>1,054<br>2,660<br>1,600<br>1,060<br>18<br>88<br>51<br>48<br>51<br>44<br>95<br>43<br>745       | 16,146<br>11,345<br>28,632<br>17,222<br>11,410<br>194<br>947<br>548<br>474<br>1,022<br>463<br>8,019                     | 1,248<br>50<br>30 | 10       | 24                                      | 12       | 16<br>36 | 496<br>470<br>30<br>20<br>56<br>240                 | 1,250<br>700                        |   |
| Onyx lounge<br>Auditorium Ground Floor + Balcony<br>Auditorium Ground Floor<br>Auditorium Lounge + Upper Lounge<br>Auditorium Lounge<br>Upper Lounge<br>Dressing Room 1-3<br>Artist Foyer*<br>G001<br>G002<br>G001-G002<br>G003*<br>Diamond Lounge<br>Europe Foyer                                     | 795<br>1,500<br>1,054<br>2,660<br>1,600<br>1,060<br>18<br>88<br>51<br>44<br>95<br>43<br>745<br>1,833          | 16,146<br>11,345<br>28,632<br>17,222<br>11,410<br>194<br>947<br>548<br>474<br>1,022<br>463<br>8,019<br>19,730           | 1,248<br>50<br>30 | 10       | 24                                      | 12       | 16<br>36 | 496<br>470<br>30<br>20<br>56<br>240<br>1,030        | 1,250<br>700<br>500<br>1,250        |   |
| Onyx lounge<br>Auditorium Ground Floor + Balcony<br>Auditorium Ground Floor<br>Auditorium Lounge + Upper Lounge<br>Auditorium Lounge<br>Upper Lounge<br>Dressing Room 1-3<br>Artist Foyer*<br>G001<br>G002<br>G001-G002<br>G003*<br>Diamond Lounge<br>Europe Foyer<br>Europe Foyer 1<br>Europe Foyer 2 | 795<br>1,500<br>1,054<br>2,660<br>1,600<br>1,060<br>18<br>88<br>51<br>44<br>95<br>43<br>745<br>1,833<br>1,163 | 16,146<br>11,345<br>28,632<br>17,222<br>11,410<br>194<br>947<br>548<br>474<br>1,022<br>463<br>8,019<br>19,730<br>12,518 | 1,248<br>50<br>30 | 10       | 24                                      | 12       | 16<br>36 | 496<br>470<br>30<br>20<br>56<br>240<br>1,030<br>730 | 1,250<br>700<br>500<br>1,250<br>750 |   |
| Onyx lounge<br>Auditorium Ground Floor + Balcony<br>Auditorium Ground Floor<br>Auditorium Lounge + Upper Lounge<br>Auditorium Lounge<br>Upper Lounge<br>Dressing Room 1-3<br>Artist Foyer*<br>G001<br>G002<br>G001-G002<br>G003*<br>Diamond Lounge<br>Europe Foyer<br>Europe Foyer 1                   | 795<br>1,500<br>1,054<br>2,660<br>1,600<br>1,060<br>18<br>88<br>51<br>44<br>95<br>43<br>745<br>1,833<br>1,163 | 16,146<br>11,345<br>28,632<br>17,222<br>11,410<br>194<br>947<br>548<br>474<br>1,022<br>463<br>8,019<br>19,730<br>12,518 | 1,248<br>50<br>30 | 10       | 24                                      | 12       | 16<br>36 | 496<br>470<br>30<br>20<br>56<br>240<br>1,030<br>730 | 1,250<br>700<br>500<br>1,250<br>750 |   |

| ENTRANCE D - ELICIUM                                                                                                                                                                                                                                                                                   | [M2]                                                                                                          | SQft                                                                                                                             | ····              | ₽₽  | :0;;0:   | :1: |          | • <u>0</u> •• <u>0</u> •                                   | Y                                   | ÷ |
|--------------------------------------------------------------------------------------------------------------------------------------------------------------------------------------------------------------------------------------------------------------------------------------------------------|---------------------------------------------------------------------------------------------------------------|----------------------------------------------------------------------------------------------------------------------------------|-------------------|-----|----------|-----|----------|------------------------------------------------------------|-------------------------------------|---|
| Elicium Ballroom                                                                                                                                                                                                                                                                                       | 1,985                                                                                                         | 21,366                                                                                                                           | 1,974             | 760 | 1,104    | 130 |          | 1,070                                                      |                                     | • |
| Elicium 1                                                                                                                                                                                                                                                                                              | 869                                                                                                           | 9,353                                                                                                                            | 700               | 288 | 462      | 92  |          |                                                            |                                     | • |
| Elicium 2                                                                                                                                                                                                                                                                                              | 1,116                                                                                                         | 12,013                                                                                                                           | 1,100             | 432 | 654      | 104 |          |                                                            |                                     | • |
| ENTRANCE E - FORUM CENTRE                                                                                                                                                                                                                                                                              |                                                                                                               |                                                                                                                                  |                   |     |          |     |          |                                                            |                                     |   |
| E001*                                                                                                                                                                                                                                                                                                  | 48                                                                                                            | 517                                                                                                                              |                   |     |          |     | 10       |                                                            |                                     | • |
| E002*                                                                                                                                                                                                                                                                                                  | 38                                                                                                            | 409                                                                                                                              |                   |     |          |     | 8        |                                                            |                                     | • |
| Forum                                                                                                                                                                                                                                                                                                  | 755                                                                                                           | 8,127                                                                                                                            | 709               |     |          |     |          |                                                            |                                     |   |
| Forum Lounge                                                                                                                                                                                                                                                                                           | 1,120                                                                                                         | 12,056                                                                                                                           |                   |     |          |     |          | 390                                                        | 500                                 | • |
| ENTRANCE F - PARK CENTRE                                                                                                                                                                                                                                                                               |                                                                                                               |                                                                                                                                  |                   |     |          |     |          |                                                            |                                     |   |
| F001*                                                                                                                                                                                                                                                                                                  | 18                                                                                                            | 194                                                                                                                              |                   |     |          |     | 8        |                                                            |                                     |   |
| F002                                                                                                                                                                                                                                                                                                   | 90                                                                                                            | 969                                                                                                                              | 97                | 40  | 60       | 26  | 32       | 60                                                         |                                     |   |
| F003                                                                                                                                                                                                                                                                                                   | 90                                                                                                            | 969                                                                                                                              | 97                | 40  | 60       | 26  | 32       | 60                                                         |                                     |   |
| F004                                                                                                                                                                                                                                                                                                   | 90                                                                                                            | 969                                                                                                                              | 97                | 40  | 60       | 26  | 32       | 60                                                         |                                     |   |
| F005                                                                                                                                                                                                                                                                                                   | 90                                                                                                            | 969                                                                                                                              | 97                | 40  | 60       | 26  | 32       | 60                                                         |                                     |   |
| F002-F003/F003-F004/F004-F005                                                                                                                                                                                                                                                                          | 180                                                                                                           | 1,938                                                                                                                            | 176               | 84  | 120      | 40  | 52       | 96                                                         |                                     |   |
| F002-F004/F003-F005                                                                                                                                                                                                                                                                                    | 270                                                                                                           | 2,906                                                                                                                            | 250               | 120 | 180      | 60  | 72       | 136                                                        |                                     |   |
| F002-F005                                                                                                                                                                                                                                                                                              | 360                                                                                                           | 3,875                                                                                                                            | 318               | 160 | 252      | 80  | 92       | 208                                                        |                                     |   |
| Jade Lounge                                                                                                                                                                                                                                                                                            | 336                                                                                                           | 3,616                                                                                                                            |                   |     |          |     |          | 120                                                        | 250                                 |   |
| ENTRANCE G - AUDITORIUM CENTRE                                                                                                                                                                                                                                                                         |                                                                                                               |                                                                                                                                  |                   |     |          |     |          |                                                            |                                     |   |
| Onyx lounge                                                                                                                                                                                                                                                                                            | 795                                                                                                           | 8,557                                                                                                                            |                   |     |          |     |          | 370                                                        | 500                                 |   |
| Onyx lounge<br>Auditorium Ground Floor + Balcony                                                                                                                                                                                                                                                       | 795<br>1,500                                                                                                  | 8,557<br>16,146                                                                                                                  | 1,732             |     |          |     |          | 370                                                        | 500                                 | • |
| Auditorium Ground Floor + Balcony                                                                                                                                                                                                                                                                      |                                                                                                               |                                                                                                                                  | 1,732<br>1,248    |     |          |     |          | 370                                                        | 500                                 | • |
| Auditorium Ground Floor + Balcony<br>Auditorium Ground Floor                                                                                                                                                                                                                                           | 1,500                                                                                                         | 16,146                                                                                                                           |                   |     |          |     |          | 370                                                        | 500                                 |   |
| Auditorium Ground Floor + Balcony<br>Auditorium Ground Floor<br>Auditorium Lounge + Upper Lounge                                                                                                                                                                                                       | 1,500<br>1,054                                                                                                | 16,146<br>11,345                                                                                                                 |                   |     |          |     |          | 370<br>496                                                 | 500                                 |   |
|                                                                                                                                                                                                                                                                                                        | 1,500<br>1,054<br>2,660                                                                                       | 16,146<br>11,345<br>28,632                                                                                                       |                   |     |          |     |          |                                                            |                                     | 4 |
| Auditorium Ground Floor + Balcony<br>Auditorium Ground Floor<br>Auditorium Lounge + Upper Lounge<br>Auditorium Lounge                                                                                                                                                                                  | 1,500<br>1,054<br>2,660<br>1,600                                                                              | 16,146<br>11,345<br>28,632<br>17,222                                                                                             |                   |     |          |     |          | 496                                                        | 1,250                               | 4 |
| Auditorium Ground Floor + Balcony<br>Auditorium Ground Floor<br>Auditorium Lounge + Upper Lounge<br>Auditorium Lounge<br>Upper Lounge                                                                                                                                                                  | 1,500<br>1,054<br>2,660<br>1,600<br>1,060                                                                     | 16,146<br>11,345<br>28,632<br>17,222<br>11,410                                                                                   |                   |     |          |     |          | 496                                                        | 1,250                               | 4 |
| Auditorium Ground Floor + Balcony<br>Auditorium Ground Floor<br>Auditorium Lounge + Upper Lounge<br>Auditorium Lounge<br>Upper Lounge<br>Dressing Room 1-3<br>Artist Foyer*                                                                                                                            | 1,500<br>1,054<br>2,660<br>1,600<br>1,060<br>18                                                               | 16,146<br>11,345<br>28,632<br>17,222<br>11,410<br>194                                                                            |                   | 10  | 36       | 15  | 20       | 496                                                        | 1,250                               | 4 |
| Auditorium Ground Floor + Balcony<br>Auditorium Ground Floor<br>Auditorium Lounge + Upper Lounge<br>Auditorium Lounge<br>Upper Lounge<br>Dressing Room 1-3                                                                                                                                             | 1,500<br>1,054<br>2,660<br>1,600<br>1,060<br>18<br>88                                                         | 16,146<br>11,345<br>28,632<br>17,222<br>11,410<br>194<br>947<br>548<br>474                                                       | 1,248             | 10  | 36<br>24 | 12  | 20<br>16 | 496<br>470<br>30<br>20                                     | 1,250                               | • |
| Auditorium Ground Floor + Balcony<br>Auditorium Ground Floor<br>Auditorium Lounge + Upper Lounge<br>Auditorium Lounge<br>Upper Lounge<br>Dressing Room 1-3<br>Artist Foyer*<br>G001<br>G002<br>G001-G002                                                                                               | 1,500<br>1,054<br>2,660<br>1,600<br>1,060<br>18<br>88<br>51<br>44<br>95                                       | 16,146<br>11,345<br>28,632<br>17,222<br>11,410<br>194<br>947<br>548<br>474<br>1,022                                              | 1,248             |     |          |     | 16<br>36 | 496<br>470<br>30                                           | 1,250                               | • |
| Auditorium Ground Floor + Balcony<br>Auditorium Ground Floor<br>Auditorium Lounge + Upper Lounge<br>Auditorium Lounge<br>Upper Lounge<br>Dressing Room 1-3<br>Artist Foyer*<br>G001                                                                                                                    | 1,500<br>1,054<br>2,660<br>1,600<br>1,060<br>18<br>88<br>51<br>44                                             | 16,146<br>11,345<br>28,632<br>17,222<br>11,410<br>194<br>947<br>548<br>474<br>1,022<br>463                                       | 1,248<br>50<br>30 | 10  | 24       | 12  | 16       | 496<br>470<br>30<br>20                                     | 1,250                               | • |
| Auditorium Ground Floor + Balcony<br>Auditorium Ground Floor<br>Auditorium Lounge + Upper Lounge<br>Auditorium Lounge<br>Upper Lounge<br>Dressing Room 1-3<br>Artist Foyer*<br>G001<br>G002<br>G001-G002<br>G003*<br>Diamond Lounge                                                                    | 1,500<br>1,054<br>2,660<br>1,600<br>1,060<br>18<br>88<br>51<br>44<br>95                                       | 16,146<br>11,345<br>28,632<br>17,222<br>11,410<br>194<br>947<br>548<br>474<br>1,022                                              | 1,248<br>50<br>30 | 10  | 24       | 12  | 16<br>36 | 496<br>470<br>30<br>20                                     | 1,250                               |   |
| Auditorium Ground Floor + Balcony<br>Auditorium Ground Floor<br>Auditorium Lounge + Upper Lounge<br>Auditorium Lounge<br>Upper Lounge<br>Dressing Room 1-3<br>Artist Foyer*<br>G001<br>G002<br>G001-G002<br>G003*<br>Diamond Lounge<br>Europe Foyer                                                    | 1,500<br>1,054<br>2,660<br>1,600<br>1,060<br>18<br>88<br>51<br>44<br>95<br>43                                 | 16,146<br>11,345<br>28,632<br>17,222<br>11,410<br>194<br>947<br>548<br>474<br>1,022<br>463<br>8,019<br>19,730                    | 1,248<br>50<br>30 | 10  | 24       | 12  | 16<br>36 | 496<br>470<br>30<br>20<br>56<br>240<br>1,030               | 1,250<br>700<br>500<br>1,250        |   |
| Auditorium Ground Floor + Balcony<br>Auditorium Ground Floor<br>Auditorium Lounge + Upper Lounge<br>Auditorium Lounge<br>Upper Lounge<br>Dressing Room 1-3<br>Artist Foyer*<br>G001<br>G002<br>G001-G002<br>G003*<br>Diamond Lounge<br>Europe Foyer<br>Europe Foyer 1                                  | 1,500<br>1,054<br>2,660<br>1,600<br>1,060<br>18<br>88<br>51<br>44<br>95<br>43<br>745<br>1,833<br>1,163        | 16,146<br>11,345<br>28,632<br>17,222<br>11,410<br>194<br>947<br>548<br>474<br>1,022<br>463<br>8,019<br>19,730<br>12,518          | 1,248<br>50<br>30 | 10  | 24       | 12  | 16<br>36 | 496<br>470<br>30<br>20<br>56<br>240<br>1,030<br>730        | 1,250<br>700<br>500<br>1,250<br>750 |   |
| Auditorium Ground Floor + Balcony<br>Auditorium Ground Floor<br>Auditorium Lounge + Upper Lounge<br>Auditorium Lounge<br>Upper Lounge<br>Dressing Room 1-3<br>Artist Foyer*<br>G001<br>G002<br>G001-G002<br>G003*<br>Diamond Lounge<br>Europe Foyer                                                    | 1,500<br>1,054<br>2,660<br>1,600<br>1,060<br>18<br>88<br>51<br>44<br>95<br>43<br>745<br>1,833                 | 16,146<br>11,345<br>28,632<br>17,222<br>11,410<br>194<br>947<br>548<br>474<br>1,022<br>463<br>8,019<br>19,730                    | 1,248<br>50<br>30 | 10  | 24       | 12  | 16<br>36 | 496<br>470<br>30<br>20<br>56<br>240<br>1,030               | 1,250<br>700<br>500<br>1,250        |   |
| Auditorium Ground Floor + Balcony<br>Auditorium Ground Floor<br>Auditorium Lounge + Upper Lounge<br>Auditorium Lounge<br>Upper Lounge<br>Dressing Room 1-3<br>Artist Foyer*<br>G001<br>G002<br>G001-G002<br>G003*<br>Diamond Lounge<br>Europe Foyer<br>Europe Foyer 1<br>Europe Foyer 2<br>RESTAURANTS | 1,500<br>1,054<br>2,660<br>1,600<br>1,060<br>18<br>88<br>51<br>44<br>95<br>43<br>745<br>1,833<br>1,163<br>670 | 16,146<br>11,345<br>28,632<br>17,222<br>11,410<br>194<br>947<br>548<br>474<br>1,022<br>463<br>8,019<br>19,730<br>12,518<br>7,211 | 1,248<br>50<br>30 | 10  | 24       | 12  | 16<br>36 | 496<br>470<br>30<br>20<br>56<br>240<br>1,030<br>730<br>410 | 1,250<br>700<br>500<br>1,250<br>750 |   |
| Auditorium Ground Floor + Balcony<br>Auditorium Ground Floor<br>Auditorium Lounge + Upper Lounge<br>Auditorium Lounge<br>Upper Lounge<br>Dressing Room 1-3<br>Artist Foyer*<br>G001<br>G002<br>G001-G002<br>G003*<br>Diamond Lounge<br>Europe Foyer<br>Europe Foyer 1<br>Europe Foyer 2                | 1,500<br>1,054<br>2,660<br>1,600<br>1,060<br>18<br>88<br>51<br>44<br>95<br>43<br>745<br>1,833<br>1,163        | 16,146<br>11,345<br>28,632<br>17,222<br>11,410<br>194<br>947<br>548<br>474<br>1,022<br>463<br>8,019<br>19,730<br>12,518          | 1,248<br>50<br>30 | 10  | 24       | 12  | 16<br>36 | 496<br>470<br>30<br>20<br>56<br>240<br>1,030<br>730        | 1,250<br>700<br>500<br>1,250<br>750 |   |