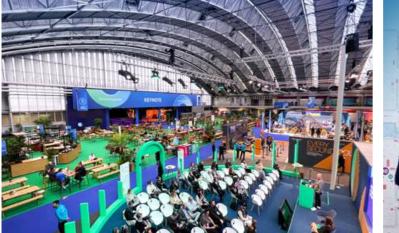

### THE PERFECT HOME FOR YOUR EVENT

### A VENUE OF PERFECT CONNECTIVITY AND INFRASTRUCTURE

The entire venue, including halls & rooms, is interconnected and offers:

- 12 Multi-functional halls
- 1 Ballroom
- 3 Interlinked conference centers
- 70 Conference and meeting rooms
- 2 Auditoriums
- 5 Restaurants
- 1 Harbour pavilion with urban beach

The largest hall, Europahal, can accommodate up to 10,000 people and is a designated Rijksmonument.

The modular venue design – adapts to diverse event sizes and needs