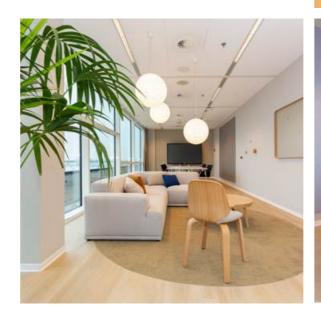

### **GROUND FLOOR** CONGRESS CENTRE & ELICIUM BALLROOM

| ENTRANCE D - ELICIUM                                                                                                                                                                                                                                                                                   | [M2]                                                                                                          | SQft                                                                                                                    | <u>.</u>          | ₽₽       | ::::::::::::::::::::::::::::::::::::::: | :1:      |          | . <u>0. 0</u> .                                     | Y                                   | ÷ |
|--------------------------------------------------------------------------------------------------------------------------------------------------------------------------------------------------------------------------------------------------------------------------------------------------------|---------------------------------------------------------------------------------------------------------------|-------------------------------------------------------------------------------------------------------------------------|-------------------|----------|-----------------------------------------|----------|----------|-----------------------------------------------------|-------------------------------------|---|
| Elicium Ballroom                                                                                                                                                                                                                                                                                       | 1,985                                                                                                         | 21,366                                                                                                                  | 1,974             | 760      | 1,104                                   | 130      |          | 1,070                                               |                                     | • |
| Elicium 1                                                                                                                                                                                                                                                                                              | 869                                                                                                           | 9,353                                                                                                                   | 700               | 288      | 462                                     | 92       |          |                                                     |                                     | • |
| Elicium 2                                                                                                                                                                                                                                                                                              | 1,116                                                                                                         | 12,013                                                                                                                  | 1,100             | 432      | 654                                     | 104      |          |                                                     |                                     | • |
| ENTRANCE E - FORUM CENTRE                                                                                                                                                                                                                                                                              |                                                                                                               |                                                                                                                         |                   |          |                                         |          |          |                                                     |                                     |   |
| E001*                                                                                                                                                                                                                                                                                                  | 48                                                                                                            | 517                                                                                                                     |                   |          |                                         |          | 10       |                                                     |                                     | • |
| E002*                                                                                                                                                                                                                                                                                                  | 38                                                                                                            | 409                                                                                                                     |                   |          |                                         |          | 8        |                                                     |                                     | • |
| Forum                                                                                                                                                                                                                                                                                                  | 755                                                                                                           | 8,127                                                                                                                   | 709               |          |                                         |          |          |                                                     |                                     |   |
| Forum Lounge                                                                                                                                                                                                                                                                                           | 1,120                                                                                                         | 12,056                                                                                                                  |                   |          |                                         |          |          | 390                                                 | 500                                 | • |
| ENTRANCE F - PARK CENTRE                                                                                                                                                                                                                                                                               |                                                                                                               |                                                                                                                         |                   |          |                                         |          |          |                                                     |                                     |   |
| F001*                                                                                                                                                                                                                                                                                                  | 18                                                                                                            | 194                                                                                                                     |                   |          |                                         |          | 8        |                                                     |                                     |   |
| F002                                                                                                                                                                                                                                                                                                   | 90                                                                                                            | 969                                                                                                                     | 97                | 40       | 60                                      | 26       | 32       | 60                                                  |                                     |   |
| F003                                                                                                                                                                                                                                                                                                   | 90                                                                                                            | 969                                                                                                                     | 97                | 40       | 60                                      | 26       | 32       | 60                                                  |                                     |   |
| F004                                                                                                                                                                                                                                                                                                   | 90                                                                                                            | 969                                                                                                                     | 97                | 40       | 60                                      | 26       | 32       | 60                                                  |                                     |   |
| F005                                                                                                                                                                                                                                                                                                   | 90                                                                                                            | 969                                                                                                                     | 97                | 40       | 60                                      | 26       | 32       | 60                                                  |                                     |   |
| F002-F003/F003-F004/F004-F005                                                                                                                                                                                                                                                                          | 180                                                                                                           | 1,938                                                                                                                   | 176               | 84       | 120                                     | 40       | 52       | 96                                                  |                                     |   |
| F002-F004/F003-F005                                                                                                                                                                                                                                                                                    | 270                                                                                                           | 2,906                                                                                                                   | 250               | 120      | 180                                     | 60       | 72       | 136                                                 |                                     |   |
| F002-F005                                                                                                                                                                                                                                                                                              | 360                                                                                                           | 3,875                                                                                                                   | 318               | 160      | 252                                     | 80       | 92       | 208                                                 |                                     |   |
| Jade Lounge                                                                                                                                                                                                                                                                                            | 336                                                                                                           | 3,616                                                                                                                   |                   |          |                                         |          |          | 120                                                 | 250                                 | • |
|                                                                                                                                                                                                                                                                                                        |                                                                                                               |                                                                                                                         |                   |          |                                         |          |          |                                                     |                                     |   |
|                                                                                                                                                                                                                                                                                                        | 795                                                                                                           | 8,557                                                                                                                   |                   |          |                                         |          |          | 370                                                 | 500                                 |   |
| ENTRANCE G - AUDITORIUM CENTRE<br>Onyx lounge<br>Auditorium Ground Floor + Balcony                                                                                                                                                                                                                     |                                                                                                               | 8,557<br>16,146                                                                                                         | 1,732             |          |                                         |          |          | 370                                                 | 500                                 | • |
| Onyx lounge<br>Auditorium Ground Floor + Balcony                                                                                                                                                                                                                                                       | 795                                                                                                           |                                                                                                                         | 1,732<br>1,248    |          |                                         |          |          | 370                                                 | 500                                 | • |
| Onyx lounge<br>Auditorium Ground Floor + Balcony<br>Auditorium Ground Floor                                                                                                                                                                                                                            | 795<br>1,500                                                                                                  | 16,146                                                                                                                  |                   |          |                                         |          |          | 370                                                 | 500                                 |   |
| Onyx lounge<br>Auditorium Ground Floor + Balcony<br>Auditorium Ground Floor<br>Auditorium Lounge + Upper Lounge                                                                                                                                                                                        | 795<br>1,500<br>1,054                                                                                         | 16,146<br>11,345                                                                                                        |                   |          |                                         |          |          | 370                                                 | 500                                 |   |
| Onyx lounge<br>Auditorium Ground Floor + Balcony<br>Auditorium Ground Floor<br>Auditorium Lounge + Upper Lounge<br>Auditorium Lounge                                                                                                                                                                   | 795<br>1,500<br>1,054<br>2,660                                                                                | 16,146<br>11,345<br>28,632                                                                                              |                   |          |                                         |          |          |                                                     |                                     | 4 |
| Onyx lounge<br>Auditorium Ground Floor + Balcony<br>Auditorium Ground Floor<br>Auditorium Lounge + Upper Lounge<br>Auditorium Lounge<br>Upper Lounge                                                                                                                                                   | 795<br>1,500<br>1,054<br>2,660<br>1,600                                                                       | 16,146<br>11,345<br>28,632<br>17,222                                                                                    |                   |          |                                         |          |          | 496                                                 | 1,250                               | • |
| Onyx lounge<br>Auditorium Ground Floor + Balcony<br>Auditorium Ground Floor<br>Auditorium Lounge + Upper Lounge<br>Auditorium Lounge<br>Upper Lounge<br>Dressing Room 1-3                                                                                                                              | 795<br>1,500<br>1,054<br>2,660<br>1,600<br>1,060                                                              | 16,146<br>11,345<br>28,632<br>17,222<br>11,410                                                                          |                   |          |                                         |          |          | 496                                                 | 1,250                               | 4 |
| Onyx lounge<br>Auditorium Ground Floor + Balcony<br>Auditorium Ground Floor<br>Auditorium Lounge + Upper Lounge<br>Auditorium Lounge<br>Upper Lounge<br>Dressing Room 1-3<br>Artist Foyer*                                                                                                             | 795<br>1,500<br>1,054<br>2,660<br>1,600<br>1,060<br>18                                                        | 16,146<br>11,345<br>28,632<br>17,222<br>11,410<br>194                                                                   |                   | 10       | 36                                      | 15       | 20       | 496                                                 | 1,250                               | • |
| Onyx lounge<br>Auditorium Ground Floor + Balcony<br>Auditorium Ground Floor<br>Auditorium Lounge + Upper Lounge<br>Auditorium Lounge<br>Upper Lounge<br>Dressing Room 1-3<br>Artist Foyer*<br>G001                                                                                                     | 795<br>1,500<br>1,054<br>2,660<br>1,600<br>1,060<br>18<br>88                                                  | 16,146<br>11,345<br>28,632<br>17,222<br>11,410<br>194<br>947                                                            | 1,248             | 10<br>10 | 36<br>24                                | 15<br>12 | 20<br>16 | 496<br>470                                          | 1,250                               | • |
| Onyx lounge<br>Auditorium Ground Floor + Balcony<br>Auditorium Ground Floor<br>Auditorium Lounge + Upper Lounge<br>Auditorium Lounge<br>Upper Lounge<br>Dressing Room 1-3<br>Artist Foyer*<br>G001<br>G002                                                                                             | 795<br>1,500<br>1,054<br>2,660<br>1,600<br>1,060<br>18<br>88<br>51                                            | 16,146<br>11,345<br>28,632<br>17,222<br>11,410<br>194<br>947<br>548                                                     | 1,248             |          |                                         |          |          | 496<br>470<br>30                                    | 1,250                               | • |
| Onyx lounge<br>Auditorium Ground Floor + Balcony<br>Auditorium Ground Floor<br>Auditorium Lounge + Upper Lounge<br>Auditorium Lounge<br>Upper Lounge<br>Dressing Room 1-3<br>Artist Foyer*<br>G001<br>G002<br>G001-G002                                                                                | 795<br>1,500<br>1,054<br>2,660<br>1,600<br>1,060<br>18<br>88<br>51<br>44                                      | 16,146<br>11,345<br>28,632<br>17,222<br>11,410<br>194<br>947<br>548<br>474                                              | 1,248<br>50<br>30 | 10       | 24                                      | 12       | 16       | 496<br>470<br>30<br>20                              | 1,250                               | • |
| Onyx lounge<br>Auditorium Ground Floor + Balcony<br>Auditorium Ground Floor<br>Auditorium Lounge + Upper Lounge<br>Auditorium Lounge<br>Upper Lounge<br>Dressing Room 1-3<br>Artist Foyer*<br>G001<br>G002<br>G001-G002<br>G003*                                                                       | 795<br>1,500<br>1,054<br>2,660<br>1,600<br>1,060<br>18<br>88<br>51<br>44<br>95                                | 16,146<br>11,345<br>28,632<br>17,222<br>11,410<br>194<br>947<br>548<br>474<br>1,022                                     | 1,248<br>50<br>30 | 10       | 24                                      | 12       | 16<br>36 | 496<br>470<br>30<br>20                              | 1,250                               |   |
| Onyx lounge                                                                                                                                                                                                                                                                                            | 795<br>1,500<br>1,054<br>2,660<br>1,600<br>1,060<br>18<br>88<br>51<br>44<br>95<br>43                          | 16,146<br>11,345<br>28,632<br>17,222<br>11,410<br>194<br>947<br>548<br>474<br>1,022<br>463                              | 1,248<br>50<br>30 | 10       | 24                                      | 12       | 16<br>36 | 496<br>470<br>30<br>20<br>56                        | 1,250<br>700                        |   |
| Onyx lounge<br>Auditorium Ground Floor + Balcony<br>Auditorium Ground Floor<br>Auditorium Lounge + Upper Lounge<br>Auditorium Lounge<br>Upper Lounge<br>Dressing Room 1-3<br>Artist Foyer*<br>G001<br>G002<br>G001-G002<br>G003*<br>Diamond Lounge                                                     | 795<br>1,500<br>1,054<br>2,660<br>1,600<br>1,060<br>18<br>88<br>51<br>48<br>51<br>44<br>95<br>43<br>745       | 16,146<br>11,345<br>28,632<br>17,222<br>11,410<br>194<br>947<br>548<br>474<br>1,022<br>463<br>8,019                     | 1,248<br>50<br>30 | 10       | 24                                      | 12       | 16<br>36 | 496<br>470<br>30<br>20<br>56<br>240                 | 1,250<br>700                        |   |
| Onyx lounge<br>Auditorium Ground Floor + Balcony<br>Auditorium Ground Floor<br>Auditorium Lounge + Upper Lounge<br>Auditorium Lounge<br>Upper Lounge<br>Dressing Room 1-3<br>Artist Foyer*<br>G001<br>G002<br>G001-G002<br>G003*<br>Diamond Lounge<br>Europe Foyer                                     | 795<br>1,500<br>1,054<br>2,660<br>1,600<br>1,060<br>18<br>88<br>51<br>44<br>95<br>43<br>745<br>1,833          | 16,146<br>11,345<br>28,632<br>17,222<br>11,410<br>194<br>947<br>548<br>474<br>1,022<br>463<br>8,019<br>19,730           | 1,248<br>50<br>30 | 10       | 24                                      | 12       | 16<br>36 | 496<br>470<br>30<br>20<br>56<br>240<br>1,030        | 1,250<br>700<br>500<br>1,250        |   |
| Onyx lounge<br>Auditorium Ground Floor + Balcony<br>Auditorium Ground Floor<br>Auditorium Lounge + Upper Lounge<br>Auditorium Lounge<br>Upper Lounge<br>Dressing Room 1-3<br>Artist Foyer*<br>G001<br>G002<br>G001-G002<br>G003*<br>Diamond Lounge<br>Europe Foyer<br>Europe Foyer 1<br>Europe Foyer 2 | 795<br>1,500<br>1,054<br>2,660<br>1,600<br>1,060<br>18<br>88<br>51<br>44<br>95<br>43<br>745<br>1,833<br>1,163 | 16,146<br>11,345<br>28,632<br>17,222<br>11,410<br>194<br>947<br>548<br>474<br>1,022<br>463<br>8,019<br>19,730<br>12,518 | 1,248<br>50<br>30 | 10       | 24                                      | 12       | 16<br>36 | 496<br>470<br>30<br>20<br>56<br>240<br>1,030<br>730 | 1,250<br>700<br>500<br>1,250<br>750 |   |
| Onyx lounge<br>Auditorium Ground Floor + Balcony<br>Auditorium Ground Floor<br>Auditorium Lounge + Upper Lounge<br>Auditorium Lounge<br>Upper Lounge<br>Dressing Room 1-3<br>Artist Foyer*<br>G001<br>G002<br>G001-G002<br>G003*<br>Diamond Lounge<br>Europe Foyer<br>Europe Foyer 1                   | 795<br>1,500<br>1,054<br>2,660<br>1,600<br>1,060<br>18<br>88<br>51<br>44<br>95<br>43<br>745<br>1,833<br>1,163 | 16,146<br>11,345<br>28,632<br>17,222<br>11,410<br>194<br>947<br>548<br>474<br>1,022<br>463<br>8,019<br>19,730<br>12,518 | 1,248<br>50<br>30 | 10       | 24                                      | 12       | 16<br>36 | 496<br>470<br>30<br>20<br>56<br>240<br>1,030<br>730 | 1,250<br>700<br>500<br>1,250<br>750 |   |

| ENTRANCE D - ELICIUM                                                                                                                                                                                                                                                                                   | [M2]                                                                                                          | SQft                                                                                                                             | ····              | ₽₽  | :0;;0:   | :1: |          | • <u>0</u> •• <u>0</u> •                                   | Y                                   | ÷ |
|--------------------------------------------------------------------------------------------------------------------------------------------------------------------------------------------------------------------------------------------------------------------------------------------------------|---------------------------------------------------------------------------------------------------------------|----------------------------------------------------------------------------------------------------------------------------------|-------------------|-----|----------|-----|----------|------------------------------------------------------------|-------------------------------------|---|
| Elicium Ballroom                                                                                                                                                                                                                                                                                       | 1,985                                                                                                         | 21,366                                                                                                                           | 1,974             | 760 | 1,104    | 130 |          | 1,070                                                      |                                     | • |
| Elicium 1                                                                                                                                                                                                                                                                                              | 869                                                                                                           | 9,353                                                                                                                            | 700               | 288 | 462      | 92  |          |                                                            |                                     | • |
| Elicium 2                                                                                                                                                                                                                                                                                              | 1,116                                                                                                         | 12,013                                                                                                                           | 1,100             | 432 | 654      | 104 |          |                                                            |                                     | • |
| ENTRANCE E - FORUM CENTRE                                                                                                                                                                                                                                                                              |                                                                                                               |                                                                                                                                  |                   |     |          |     |          |                                                            |                                     |   |
| E001*                                                                                                                                                                                                                                                                                                  | 48                                                                                                            | 517                                                                                                                              |                   |     |          |     | 10       |                                                            |                                     | • |
| E002*                                                                                                                                                                                                                                                                                                  | 38                                                                                                            | 409                                                                                                                              |                   |     |          |     | 8        |                                                            |                                     | • |
| Forum                                                                                                                                                                                                                                                                                                  | 755                                                                                                           | 8,127                                                                                                                            | 709               |     |          |     |          |                                                            |                                     |   |
| Forum Lounge                                                                                                                                                                                                                                                                                           | 1,120                                                                                                         | 12,056                                                                                                                           |                   |     |          |     |          | 390                                                        | 500                                 | • |
| ENTRANCE F - PARK CENTRE                                                                                                                                                                                                                                                                               |                                                                                                               |                                                                                                                                  |                   |     |          |     |          |                                                            |                                     |   |
| F001*                                                                                                                                                                                                                                                                                                  | 18                                                                                                            | 194                                                                                                                              |                   |     |          |     | 8        |                                                            |                                     |   |
| F002                                                                                                                                                                                                                                                                                                   | 90                                                                                                            | 969                                                                                                                              | 97                | 40  | 60       | 26  | 32       | 60                                                         |                                     |   |
| F003                                                                                                                                                                                                                                                                                                   | 90                                                                                                            | 969                                                                                                                              | 97                | 40  | 60       | 26  | 32       | 60                                                         |                                     |   |
| F004                                                                                                                                                                                                                                                                                                   | 90                                                                                                            | 969                                                                                                                              | 97                | 40  | 60       | 26  | 32       | 60                                                         |                                     |   |
| F005                                                                                                                                                                                                                                                                                                   | 90                                                                                                            | 969                                                                                                                              | 97                | 40  | 60       | 26  | 32       | 60                                                         |                                     |   |
| F002-F003/F003-F004/F004-F005                                                                                                                                                                                                                                                                          | 180                                                                                                           | 1,938                                                                                                                            | 176               | 84  | 120      | 40  | 52       | 96                                                         |                                     |   |
| F002-F004/F003-F005                                                                                                                                                                                                                                                                                    | 270                                                                                                           | 2,906                                                                                                                            | 250               | 120 | 180      | 60  | 72       | 136                                                        |                                     |   |
| F002-F005                                                                                                                                                                                                                                                                                              | 360                                                                                                           | 3,875                                                                                                                            | 318               | 160 | 252      | 80  | 92       | 208                                                        |                                     |   |
| Jade Lounge                                                                                                                                                                                                                                                                                            | 336                                                                                                           | 3,616                                                                                                                            |                   |     |          |     |          | 120                                                        | 250                                 |   |
| ENTRANCE G - AUDITORIUM CENTRE                                                                                                                                                                                                                                                                         |                                                                                                               |                                                                                                                                  |                   |     |          |     |          |                                                            |                                     |   |
| Onyx lounge                                                                                                                                                                                                                                                                                            | 795                                                                                                           | 8,557                                                                                                                            |                   |     |          |     |          | 370                                                        | 500                                 |   |
| Onyx lounge<br>Auditorium Ground Floor + Balcony                                                                                                                                                                                                                                                       | 795<br>1,500                                                                                                  | 8,557<br>16,146                                                                                                                  | 1,732             |     |          |     |          | 370                                                        | 500                                 | • |
| Auditorium Ground Floor + Balcony                                                                                                                                                                                                                                                                      |                                                                                                               |                                                                                                                                  | 1,732<br>1,248    |     |          |     |          | 370                                                        | 500                                 | • |
| Auditorium Ground Floor + Balcony<br>Auditorium Ground Floor                                                                                                                                                                                                                                           | 1,500                                                                                                         | 16,146                                                                                                                           |                   |     |          |     |          | 370                                                        | 500                                 |   |
| Auditorium Ground Floor + Balcony<br>Auditorium Ground Floor<br>Auditorium Lounge + Upper Lounge                                                                                                                                                                                                       | 1,500<br>1,054                                                                                                | 16,146<br>11,345                                                                                                                 |                   |     |          |     |          | 370<br>496                                                 | 500                                 |   |
|                                                                                                                                                                                                                                                                                                        | 1,500<br>1,054<br>2,660                                                                                       | 16,146<br>11,345<br>28,632                                                                                                       |                   |     |          |     |          |                                                            |                                     | 4 |
| Auditorium Ground Floor + Balcony<br>Auditorium Ground Floor<br>Auditorium Lounge + Upper Lounge<br>Auditorium Lounge                                                                                                                                                                                  | 1,500<br>1,054<br>2,660<br>1,600                                                                              | 16,146<br>11,345<br>28,632<br>17,222                                                                                             |                   |     |          |     |          | 496                                                        | 1,250                               | 4 |
| Auditorium Ground Floor + Balcony<br>Auditorium Ground Floor<br>Auditorium Lounge + Upper Lounge<br>Auditorium Lounge<br>Upper Lounge                                                                                                                                                                  | 1,500<br>1,054<br>2,660<br>1,600<br>1,060                                                                     | 16,146<br>11,345<br>28,632<br>17,222<br>11,410                                                                                   |                   |     |          |     |          | 496                                                        | 1,250                               | 4 |
| Auditorium Ground Floor + Balcony<br>Auditorium Ground Floor<br>Auditorium Lounge + Upper Lounge<br>Auditorium Lounge<br>Upper Lounge<br>Dressing Room 1-3<br>Artist Foyer*                                                                                                                            | 1,500<br>1,054<br>2,660<br>1,600<br>1,060<br>18                                                               | 16,146<br>11,345<br>28,632<br>17,222<br>11,410<br>194                                                                            |                   | 10  | 36       | 15  | 20       | 496                                                        | 1,250                               | 4 |
| Auditorium Ground Floor + Balcony<br>Auditorium Ground Floor<br>Auditorium Lounge + Upper Lounge<br>Auditorium Lounge<br>Upper Lounge<br>Dressing Room 1-3                                                                                                                                             | 1,500<br>1,054<br>2,660<br>1,600<br>1,060<br>18<br>88                                                         | 16,146<br>11,345<br>28,632<br>17,222<br>11,410<br>194<br>947<br>548<br>474                                                       | 1,248             | 10  | 36<br>24 | 12  | 20<br>16 | 496<br>470<br>30<br>20                                     | 1,250                               | • |
| Auditorium Ground Floor + Balcony<br>Auditorium Ground Floor<br>Auditorium Lounge + Upper Lounge<br>Auditorium Lounge<br>Upper Lounge<br>Dressing Room 1-3<br>Artist Foyer*<br>G001<br>G002<br>G001-G002                                                                                               | 1,500<br>1,054<br>2,660<br>1,600<br>1,060<br>18<br>88<br>51<br>44<br>95                                       | 16,146<br>11,345<br>28,632<br>17,222<br>11,410<br>194<br>947<br>548<br>474<br>1,022                                              | 1,248             |     |          |     | 16<br>36 | 496<br>470<br>30                                           | 1,250                               | • |
| Auditorium Ground Floor + Balcony<br>Auditorium Ground Floor<br>Auditorium Lounge + Upper Lounge<br>Auditorium Lounge<br>Upper Lounge<br>Dressing Room 1-3<br>Artist Foyer*<br>G001                                                                                                                    | 1,500<br>1,054<br>2,660<br>1,600<br>1,060<br>18<br>88<br>51<br>44                                             | 16,146<br>11,345<br>28,632<br>17,222<br>11,410<br>194<br>947<br>548<br>474<br>1,022<br>463                                       | 1,248<br>50<br>30 | 10  | 24       | 12  | 16       | 496<br>470<br>30<br>20                                     | 1,250                               | • |
| Auditorium Ground Floor + Balcony<br>Auditorium Ground Floor<br>Auditorium Lounge + Upper Lounge<br>Auditorium Lounge<br>Upper Lounge<br>Dressing Room 1-3<br>Artist Foyer*<br>G001<br>G002<br>G001-G002<br>G003*<br>Diamond Lounge                                                                    | 1,500<br>1,054<br>2,660<br>1,600<br>1,060<br>18<br>88<br>51<br>44<br>95                                       | 16,146<br>11,345<br>28,632<br>17,222<br>11,410<br>194<br>947<br>548<br>474<br>1,022                                              | 1,248<br>50<br>30 | 10  | 24       | 12  | 16<br>36 | 496<br>470<br>30<br>20                                     | 1,250                               |   |
| Auditorium Ground Floor + Balcony<br>Auditorium Ground Floor<br>Auditorium Lounge + Upper Lounge<br>Auditorium Lounge<br>Upper Lounge<br>Dressing Room 1-3<br>Artist Foyer*<br>G001<br>G002<br>G001-G002<br>G003*<br>Diamond Lounge<br>Europe Foyer                                                    | 1,500<br>1,054<br>2,660<br>1,600<br>1,060<br>18<br>88<br>51<br>44<br>95<br>43                                 | 16,146<br>11,345<br>28,632<br>17,222<br>11,410<br>194<br>947<br>548<br>474<br>1,022<br>463<br>8,019<br>19,730                    | 1,248<br>50<br>30 | 10  | 24       | 12  | 16<br>36 | 496<br>470<br>30<br>20<br>56<br>240<br>1,030               | 1,250<br>700<br>500<br>1,250        |   |
| Auditorium Ground Floor + Balcony<br>Auditorium Ground Floor<br>Auditorium Lounge + Upper Lounge<br>Auditorium Lounge<br>Upper Lounge<br>Dressing Room 1-3<br>Artist Foyer*<br>G001<br>G002<br>G001-G002<br>G003*<br>Diamond Lounge<br>Europe Foyer<br>Europe Foyer 1                                  | 1,500<br>1,054<br>2,660<br>1,600<br>1,060<br>18<br>88<br>51<br>44<br>95<br>43<br>745<br>1,833<br>1,163        | 16,146<br>11,345<br>28,632<br>17,222<br>11,410<br>194<br>947<br>548<br>474<br>1,022<br>463<br>8,019<br>19,730<br>12,518          | 1,248<br>50<br>30 | 10  | 24       | 12  | 16<br>36 | 496<br>470<br>30<br>20<br>56<br>240<br>1,030<br>730        | 1,250<br>700<br>500<br>1,250<br>750 |   |
| Auditorium Ground Floor + Balcony<br>Auditorium Ground Floor<br>Auditorium Lounge + Upper Lounge<br>Auditorium Lounge<br>Upper Lounge<br>Dressing Room 1-3<br>Artist Foyer*<br>G001<br>G002<br>G001-G002<br>G003*<br>Diamond Lounge<br>Europe Foyer                                                    | 1,500<br>1,054<br>2,660<br>1,600<br>1,060<br>18<br>88<br>51<br>44<br>95<br>43<br>745<br>1,833                 | 16,146<br>11,345<br>28,632<br>17,222<br>11,410<br>194<br>947<br>548<br>474<br>1,022<br>463<br>8,019<br>19,730                    | 1,248<br>50<br>30 | 10  | 24       | 12  | 16<br>36 | 496<br>470<br>30<br>20<br>56<br>240<br>1,030               | 1,250<br>700<br>500<br>1,250        |   |
| Auditorium Ground Floor + Balcony<br>Auditorium Ground Floor<br>Auditorium Lounge + Upper Lounge<br>Auditorium Lounge<br>Upper Lounge<br>Dressing Room 1-3<br>Artist Foyer*<br>G001<br>G002<br>G001-G002<br>G003*<br>Diamond Lounge<br>Europe Foyer<br>Europe Foyer 1<br>Europe Foyer 2<br>RESTAURANTS | 1,500<br>1,054<br>2,660<br>1,600<br>1,060<br>18<br>88<br>51<br>44<br>95<br>43<br>745<br>1,833<br>1,163<br>670 | 16,146<br>11,345<br>28,632<br>17,222<br>11,410<br>194<br>947<br>548<br>474<br>1,022<br>463<br>8,019<br>19,730<br>12,518<br>7,211 | 1,248<br>50<br>30 | 10  | 24       | 12  | 16<br>36 | 496<br>470<br>30<br>20<br>56<br>240<br>1,030<br>730<br>410 | 1,250<br>700<br>500<br>1,250<br>750 |   |
| Auditorium Ground Floor + Balcony<br>Auditorium Ground Floor<br>Auditorium Lounge + Upper Lounge<br>Auditorium Lounge<br>Upper Lounge<br>Dressing Room 1-3<br>Artist Foyer*<br>G001<br>G002<br>G001-G002<br>G003*<br>Diamond Lounge<br>Europe Foyer<br>Europe Foyer 1<br>Europe Foyer 2                | 1,500<br>1,054<br>2,660<br>1,600<br>1,060<br>18<br>88<br>51<br>44<br>95<br>43<br>745<br>1,833<br>1,163        | 16,146<br>11,345<br>28,632<br>17,222<br>11,410<br>194<br>947<br>548<br>474<br>1,022<br>463<br>8,019<br>19,730<br>12,518          | 1,248<br>50<br>30 | 10  | 24       | 12  | 16<br>36 | 496<br>470<br>30<br>20<br>56<br>240<br>1,030<br>730        | 1,250<br>700<br>500<br>1,250<br>750 |   |