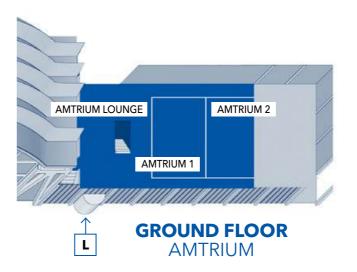

### A VENUE OF PERFECT CONNECTIVITY AND INFRASTRUCTURE

The entire venue, including halls & rooms, is interconnected and offers:

- 12 Multi-functional halls
- 1 Ballroom
- 3 Interlinked conference centers
- 70 Conference and meeting rooms
- 2 Auditoriums
- 5 Restaurants
- 1 Harbour pavilion with urban beach