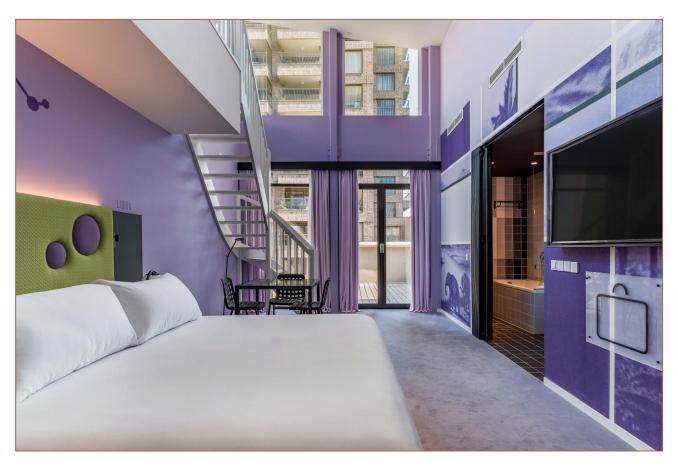

JUNIOR SUITE

- ✓ Rooms starting from 30 sqm.
- ✓ Queen Size Beds
- ✓ Complimentary Wi-Fi
- ✓ LCD Television
- ✓ Airconditioning
- ✓ Rainshower
- ✓ Minibar
- ✓ Roomservice
- ✓ Complimentary gym access

Suite 2