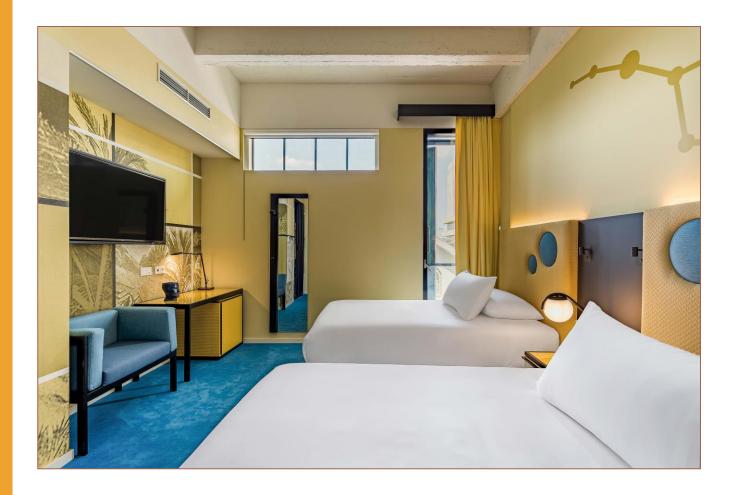

JUNIOR SUITE

- ✓ Rooms starting from 30 sqm.
- ✓ Queen Size Beds
- ✓ Complimentary Wi-Fi
- ✓ LCD Television
- ✓ Airconditioning
- ✓ Rainshower
- ✓ Minibar
- ✓ Roomservice
- ✓ Complimentary gym access

Suite 2