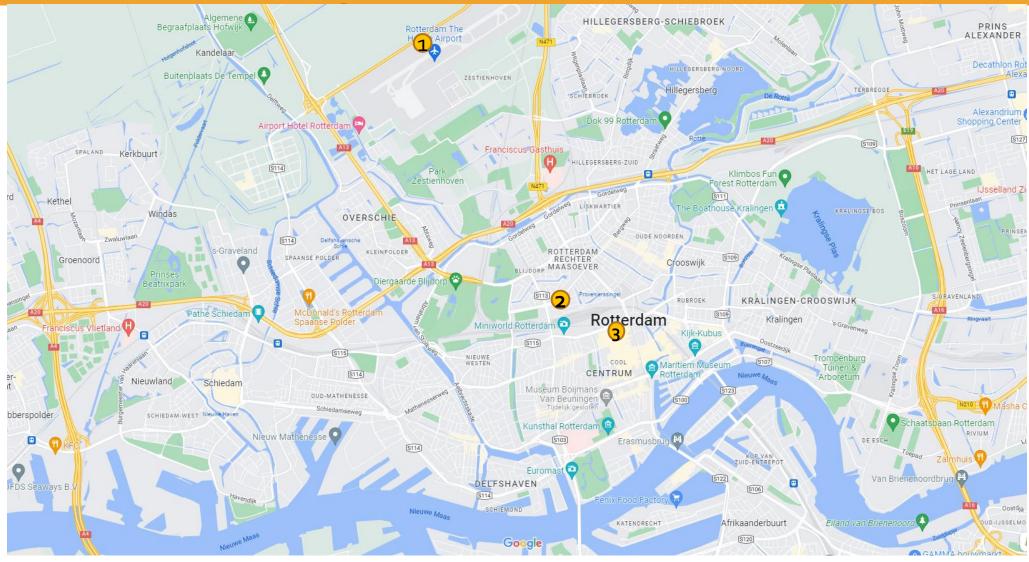

## ROOM MATE BRUNO

- I Rotterdam The Hague Airport
- 2 Rotterdam Central Station
- 3 Coolsingel City Centre

44 min. via tram-bus / 25 min. taxi or car

15 min. via tram/ 18 min. via public transport

II min. via tram / 10 min. taxi or car