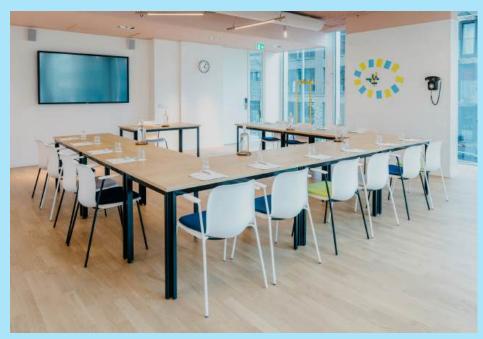

## MEETINGS ^ND EVENTS

CASA's first floor is fully equipped for organizing meetings and events.

14 flexible meeting rooms are available for hosting a variety of events. These spaces are perfect for brainstorming sessions, training workshops, large conferences, or multi-day events. All rooms with natural daylight come fully equipped with everything necessary for a successful event. Should you require anything additional, please don't hesitate to let us know; we're more than happy to assist.

#### **Conference rooms**

Hotel Casa's conference rooms feature cutting-edge technology to enhance your meeting experience. Enjoy brilliant clarity with expansive 217-inch Full HD LED walls and/or 98-inch Ultra HD LCD screens. Seamless connectivity and immersive sound from Bose Professional audio systems ensure that every meeting runs smoothly and leaves a lasting impression.