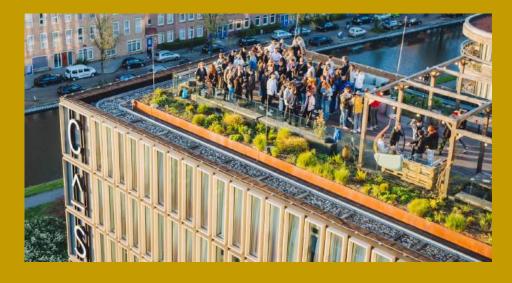

#### **Rooftop GAPP**

During the summer months, Hotel Casa's gem on the 8th floor comes to life. Rooftop GAPP is the ultimate escape from the hustle and bustle of the city, offering a haven to enjoy long summer evenings. With over 35 beers on the menu and mouthwatering snacks for every moment, it's the perfect way to cap off a day at CASA.