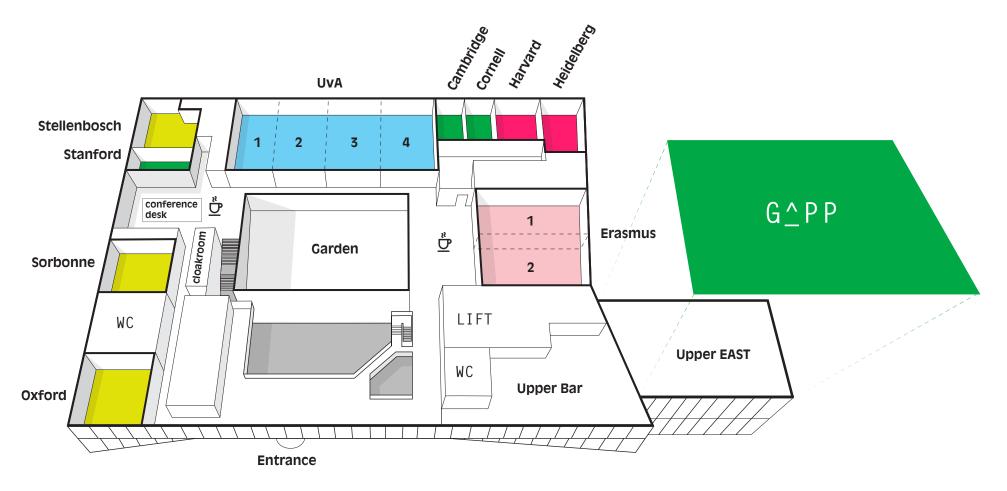

## C^S^'S FIRST FLOOR

## C^P\_CITY CH\_RT

|                                     | surface | length X<br>width X<br>height (m) | u-shape | school | cabaret<br>4 pers<br>1 table | cabaret<br>6 pers<br>1 table | cabaret<br>8 pers<br>2 tables | exam | carré | theater | board | round of chairs |
|-------------------------------------|---------|-----------------------------------|---------|--------|------------------------------|------------------------------|-------------------------------|------|-------|---------|-------|-----------------|
| Board rooms                         |         |                                   |         |        |                              |                              |                               |      |       |         |       |                 |
| Cambridge                           | 24,5    | 7 x 3,5 x 2,5                     | -       | 8      | -                            | -                            | -                             | 4    | -     | 20      | 12    | 10              |
| Cornell                             | 24,5    | 7 x 3,5 x 2,5                     | -       | 8      | -                            | -                            | -                             | 4    | -     | 20      | 12    | 10              |
| Stanford                            | 24,8    | 7,5 x 3,3x 2,5                    | -       | 8      | -                            | -                            | -                             | 4    | -     | 20      | 12    | 10              |
| Meeting rooms                       |         |                                   |         |        |                              |                              |                               |      |       |         |       |                 |
| Heidelberg                          | 31,5    | 7 x 4,5 x 2,5                     | 14      | 16     | -                            | -                            | -                             | 8    | 16    | 20      | 12    | 14              |
| Harvard                             | 37,1    | 7 x 5,3 x 2,5                     | 16      | 16     | 16                           | 24                           | 16                            | 8    | 20    | 25      | 12    | 16              |
| Extended meeting rooms              |         |                                   |         |        |                              |                              |                               |      |       |         |       |                 |
| Oxford                              | 52,5    | 7,5 x 7 x 2,5                     | 20      | 24     | 24                           | 30                           | 32                            | 12   | 24    | 40      | 14    | 22              |
| Stellenbosch                        | 52,5    | 7,5 x 7 x 2,5                     | 20      | 24     | 24                           | 30                           | 32                            | 12   | 24    | 40      | 14    | 22              |
| Sorbonne                            | 52,5    | 7,5 x 7 x 2,5                     | 20      | 24     | 24                           | 30                           | 32                            | 12   | 24    | 40      | 14    | 22              |
| Conference rooms                    |         |                                   |         |        |                              |                              |                               |      |       |         |       |                 |
| Erasmus 1                           | 80,5    | 11,5 x 7                          | 28      | 36     | 40                           | 48                           | 48                            | 18   | 32    | 80      | 20    | 32              |
| Erasmus 2                           | 80,5    | 11,5 x 7                          | 24      | 36     | 40                           | 48                           | 48                            | 18   | 28    | 80      | 20    | 28              |
| University of Amsterdam 1           | 68,4    | 12 x 5,7                          | 24      | 30     | 36                           | 36                           | 40                            | 15   | 28    | 56      | 20    | 28              |
| University of Amsterdam 2           | 84      | 12 x 7                            | 30      | 40     | 48                           | 54                           | 48                            | 20   | 34    | 80      | 20    | 34              |
| University of Amsterdam 3           | 84      | 12 x 7                            | 30      | 40     | 48                           | 54                           | 48                            | 20   | 34    | 80      | 20    | 34              |
| University of Amsterdam 4           | 84      | 12 x 7                            | 30      | 40     | 48                           | 54                           | 48                            | 20   | 34    | 80      | 20    | 34              |
| Combined conference rooms           |         |                                   |         |        |                              |                              |                               |      |       |         |       |                 |
| Erasmus 1 and 2                     | 161     | 11,5 x 14                         | -       | 64     | 68                           | 78                           | 80                            | 32   | -     | 150     | -     | -               |
| University of Amsterdam 1,2,3 and 4 | 320     | 12 x 26,7                         | -       | 150    | 160                          | 216                          | 144                           | 75   | -     | 350     | -     | -               |
| University of Amsterdam 2,3 and 4   | 252     | 12 x 21                           | -       | 120    | 128                          | 168                          | 120                           | 60   | -     | 250     | -     | -               |
| University of Amsterdam 3 and 4     | 168     | 12 x 14                           | 40      | 72     | 80                           | 96                           | 72                            | 36   | 48    | 150     | -     | -               |
| University of Amsterdam 1 and 2     | 152,4   | 12 x 12,7                         | 40      | 66     | 68                           | 78                           | 56                            | 32   | 44    | 136     | -     | -               |