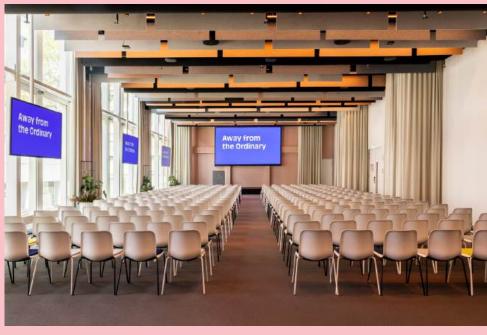

#### **Large Conference Room**

- Surface: 320 m<sup>2</sup>
- Number of guests: max. 350
- A 217" Full HD LED wall
- 4 rotating 98" 4K Ultra HD LCD displays
- Soundsystem by Bose Professional, including a wireless handheld microphone

# ^W^Y FROM THE ORDIN^RY

Do you have exciting ideas and would like to create your own ideal package?

CASA loves to go Away from the Ordinary. Freedom reigns supreme. Choose between a half or full day and customize your meeting with our food and beverage options, a day filled with Bright Vibes!