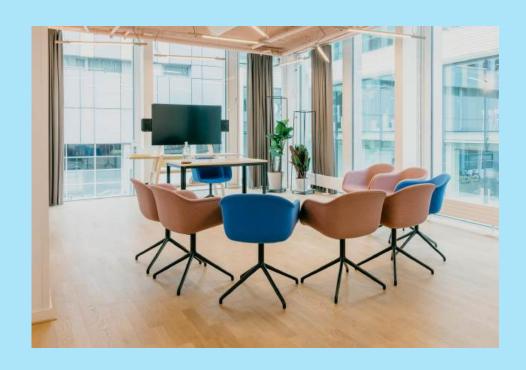

## MEETINGS ^ND EVENTS

CASA's first floor is fully equipped for organizing meetings and events.

14 flexible meeting rooms are available for hosting a variety of events. These spaces are perfect for brainstorming sessions, training workshops, large conferences, or multi-day events. All rooms with natural daylight come fully equipped with everything necessary for a successful event. Should you require anything additional, please don't hesitate to let us know; we're more than happy to assist.

#### **Conference rooms**

Hotel Casa's conference rooms feature cutting-edge technology to enhance your meeting experience. Enjoy brilliant clarity with expansive 217-inch Full HD LED walls and/or 98-inch Ultra HD LCD screens. Seamless connectivity and immersive sound from Bose Professional audio systems ensure that every meeting runs smoothly and leaves a lasting impression.