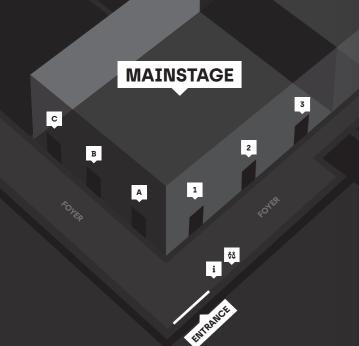

# **FLOORMAPS**

|                                                                                                                                                            | DIMENSIONS         |      |                |                   | SE                                                                                                                                           | SET UP   |  |
|------------------------------------------------------------------------------------------------------------------------------------------------------------|--------------------|------|----------------|-------------------|----------------------------------------------------------------------------------------------------------------------------------------------|----------|--|
| AREA                                                                                                                                                       | Dimensions LxW (m) |      | Height to roof | Surface area (m2) | Theatre                                                                                                                                      | Standing |  |
| MAINSTAGE                                                                                                                                                  | 72,3               | x 58 | 17             | 4.138             | 3.072                                                                                                                                        | 6.000    |  |
| Mobile stage                                                                                                                                               |                    |      |                |                   | tot 1.056                                                                                                                                    |          |  |
| Floor chairs                                                                                                                                               |                    |      |                |                   | tot 2.016                                                                                                                                    |          |  |
| Foyer MAINSTAGE*                                                                                                                                           |                    |      | 5,1            | 1.494             |                                                                                                                                              | 2.000    |  |
| * Expansion of the Foyer is possible.<br>Depending on group size, target grou<br>availability and wishes, the foyer wi<br>the entrance will be determined. |                    |      |                |                   | Availability of 2 distribution boxes<br>with load capacity up to 250A and 1<br>Powerlock cable set of 400A. Extension<br>possible on request |          |  |