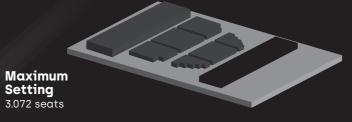

# **FLOORMAPS**

|                                                                                                                                                            | DIMENSIONS         |      |                |                   | SE                                                                                                                                           | SET UP   |  |
|------------------------------------------------------------------------------------------------------------------------------------------------------------|--------------------|------|----------------|-------------------|----------------------------------------------------------------------------------------------------------------------------------------------|----------|--|
| AREA                                                                                                                                                       | Dimensions LxW (m) |      | Height to roof | Surface area (m2) | Theatre                                                                                                                                      | Standing |  |
| MAINSTAGE                                                                                                                                                  | 72,3               | x 58 | 17             | 4.138             | 3.072                                                                                                                                        | 6.000    |  |
| Mobile stage                                                                                                                                               |                    |      |                |                   | tot 1.056                                                                                                                                    |          |  |
| Floor chairs                                                                                                                                               |                    |      |                |                   | tot 2.016                                                                                                                                    |          |  |
| Foyer MAINSTAGE*                                                                                                                                           |                    |      | 5,1            | 1.494             |                                                                                                                                              | 2.000    |  |
| * Expansion of the Foyer is possible.<br>Depending on group size, target grou<br>availability and wishes, the foyer wi<br>the entrance will be determined. |                    |      |                |                   | Availability of 2 distribution boxes<br>with load capacity up to 250A and 1<br>Powerlock cable set of 400A. Extension<br>possible on request |          |  |

Minimal Setting 1.764 seats