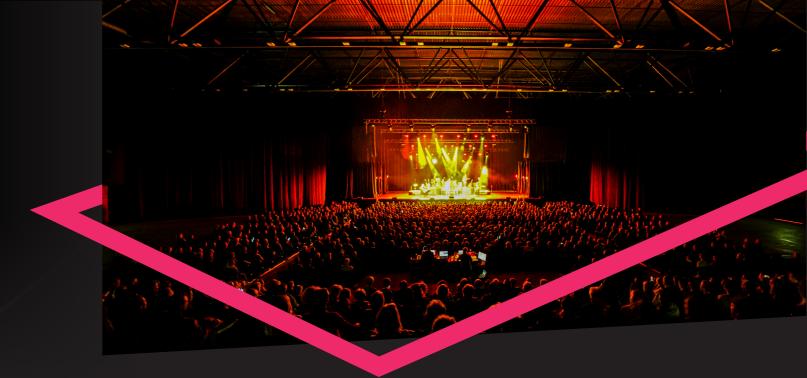

# **MAIN FACTS:**

MAIN STAGE

MAIN

4.138m<sup>2</sup> the only entertainment hall in the south of the Netherlands

MAIN

MAI

M<sup>2</sup>

\$

+/- 3.100 seats and up to 6,000 standing

Height to roof 17 meters

 $\bigcirc$ 

円

Ρ

Roller shutters of 4.4m high and 4.7m wide; trucks can easily drive in and out of the hall

At only 10 minutes walking distance from the station

# THE ENTERTAINMENT HALL **OF THE SOUTH**

MAINSTAGE is the entertainment hall of the south where we have all the facilities to provide a stage for stunning large-scale live entertainment and music shows.