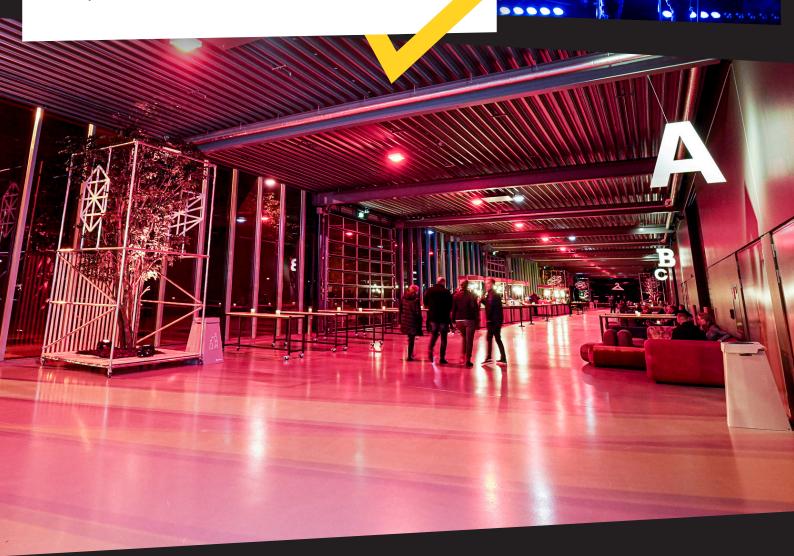

#### **BACKSTAGE AND CARE FOR ARTISTS**

The reception and stay of the guests is important, and this also applies to the artists and production crew. MAINSTAGE has the following facilities:

- $\checkmark$  Mobile changing rooms placed close to the stage, including 2
- individual dressing rooms and two group dressing rooms.
- $\checkmark$  Backstage catering facilities close to the dressing rooms.
- ✓ Loading and unloading facilities close to the stage.